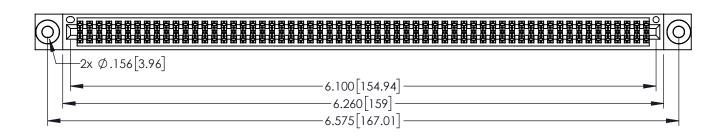

1

INSULATOR MATERIAL: THERMOPLASTIC PBT BLACK, UL 94V-0

CONTACT MATERIAL; COPPER TIN ALLOY CONTACT PLATING: GOLD ON THE MATING AREA, TIN PLATING ON THE CONTACT TAILS, NICKEL UNDERPLATE

345/395 SERIES CARD EDGE CONNECTOR PART NUMBER: 395-120-555-803

YOUR CONNECTION TO QUALITY & SERVICE

| ACAD REFERENCE NO. 345-ENG-MASTER |                  |       |
|-----------------------------------|------------------|-------|
| DRAWN: R.STA.MONICA               | DATE:MAY.16/2017 |       |
| CHECKED:                          | DATE:            |       |
| SCALE: 1:1                        | SHEET 1          | OF 2  |
| DRAWING NUMBER                    |                  | ISSUE |
| 345-ENG-MASTER                    |                  | 1     |