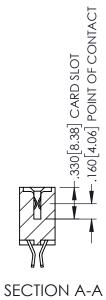

**Contact Code 558** 

Contact Code 559

**Contact Code 560** 

INSULATOR MATERIAL: THERMOPLASTIC POLYESTER, UL 94V-0

DAP MATERIAL AVAILABLE UPON REQUEST

CONTACT MATERIAL; COPPER ALLOY CONTACT PLATING: GOLD ON THE MATING AREA, TIN PLATING ON THE CONTACT TAILS, NICKEL UNDERPLATE

345/395 SERIES CARD EDGE CONNECTOR CONTACT CODE 555,556,558,559,560 DIMENSIONS

YOUR CONNECTION TO QUALITY & SERVICE

ACAD REFERENCE NO. 345-ENG-MASTER DATE:MAY.16/2017 DRAWN: R.STA.MONICA 1:1 SHEET 2 OF 2