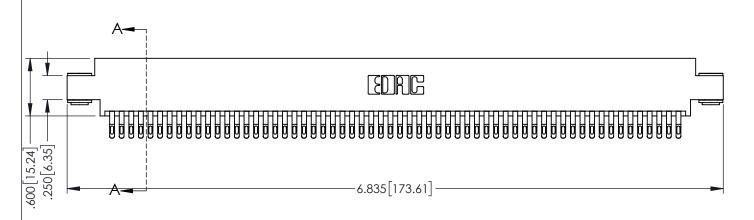

1

INSULATOR MATERIAL: THERMOPLASTIC PBT BLACK, UL 94V-0

CONTACT MATERIAL; COPPER TIN ALLOY CONTACT PLATING: GOLD ON THE MATING AREA, TIN PLATING ON THE CONTACT TAILS, NICKEL UNDERPLATE

345/395 SERIES CARD EDGE CONNECTOR PART NUMBER: 395-120-555-803

YOUR CONNECTION TO QUALITY & SERVICE

| ACAD REFERENCE NO. 345-ENG-MASTER |                  |       |
|-----------------------------------|------------------|-------|
| DRAWN: R.STA.MONICA               | DATE:MAY.16/2017 |       |
| CHECKED:                          | DATE:            |       |
| SCALE: 1:1                        | SHEET 1          | OF 2  |
| DRAWING NUMBER                    |                  | ISSUE |
| 345-ENG-MASTER                    |                  | 1     |