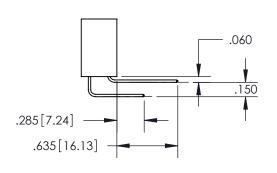

## SECTION A-A

**Contact Dimensions:** 521-P.C. Tail .025 Sq.(0.64 Sq.) - Tail LG=.150(3.81) .100 (2.54) Contact Spacing x .200 (5.08) Row Spacing

INSULATOR MATERIAL: THERMOPLASTIC PBT, UL 94V-0 CONTACT MATERIAL; COPPER TIN ALLOY CONTACT PLATING: GOLD ON THE MATING AREA, TIN PLATING ON THE CONTACT TAILS, NICKEL UNDERPLATE