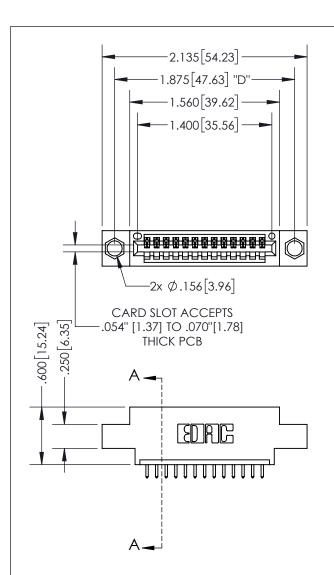

## SECTION A-A

**Contact Dimensions:** 521-P.C. Tail .025 Sq.(0.64 Sq.) - Tail LG=.150(3.81) .100 (2.54) Contact Spacing x .200 (5.08) Row Spacing

INSULATOR MATERIAL: THERMOPLASTIC PBT, UL 94V-0 CONTACT MATERIAL; COPPER TIN ALLOY CONTACT PLATING: GOLD ON THE MATING AREA, TIN PLATING ON THE CONTACT TAILS, NICKEL UNDERPLATE

345/395 SERIES CARD EDGE CONNECTOR PART NUMBER: 395-013-521-604

YOUR CONNECTION TO QUALITY & SERVICE

**EDAC INC** TORONTO, ONTARIO CANADA

THESE DRAWINGS AND SPECIFICATIONS ARE THE PROPERTY OF EDAC INC.,AND SHALL NOT BE REPRODUCED, OR COPIED OR USED AS THE BASIS FOR THE MANUFACTURE OR SALE OF APPARATUS WITHOUT WRITTEN PERMISSION.