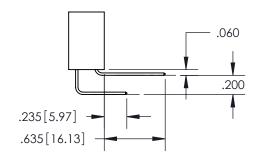

ISSUE NUMBER

ORIGINAL

1

**Contact Code 558** 

**Contact Code 559** 

**Contact Code 560** 

| 345/395 SERIES CARD EDGE CONNECTOR          |
|---------------------------------------------|
| CONTACT CODE 555,556,558,559,560 DIMENSIONS |