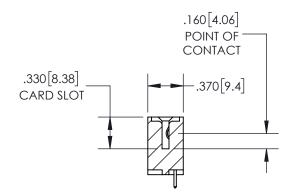

## SECTION A-A

**Contact Dimensions:** 521-P.C. Tail .025 Sq.(0.64 Sq.) - Tail LG=.150(3.81) .100 (2.54) Contact Spacing x .200 (5.08) Row Spacing

INSULATOR MATERIAL: THERMOPLASTIC PBT, UL 94V-0 CONTACT MATERIAL; COPPER TIN ALLOY CONTACT PLATING: GOLD ON THE MATING AREA, TIN PLATING ON THE CONTACT TAILS, NICKEL UNDERPLATE