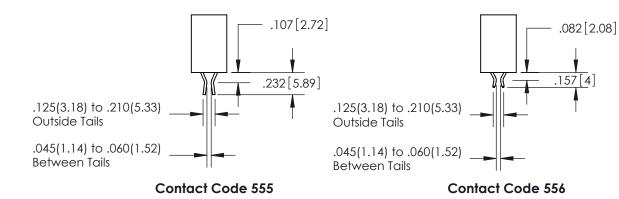

ISSUE NUMBER

ORIGINAL

1

**Contact Code 558** 

**Contact Code 559** 

**Contact Code 560** 

| 345/395 SERIES CARD EDGE CONNECTOR          |
|---------------------------------------------|
| CONTACT CODE 555,556,558,559,560 DIMENSIONS |