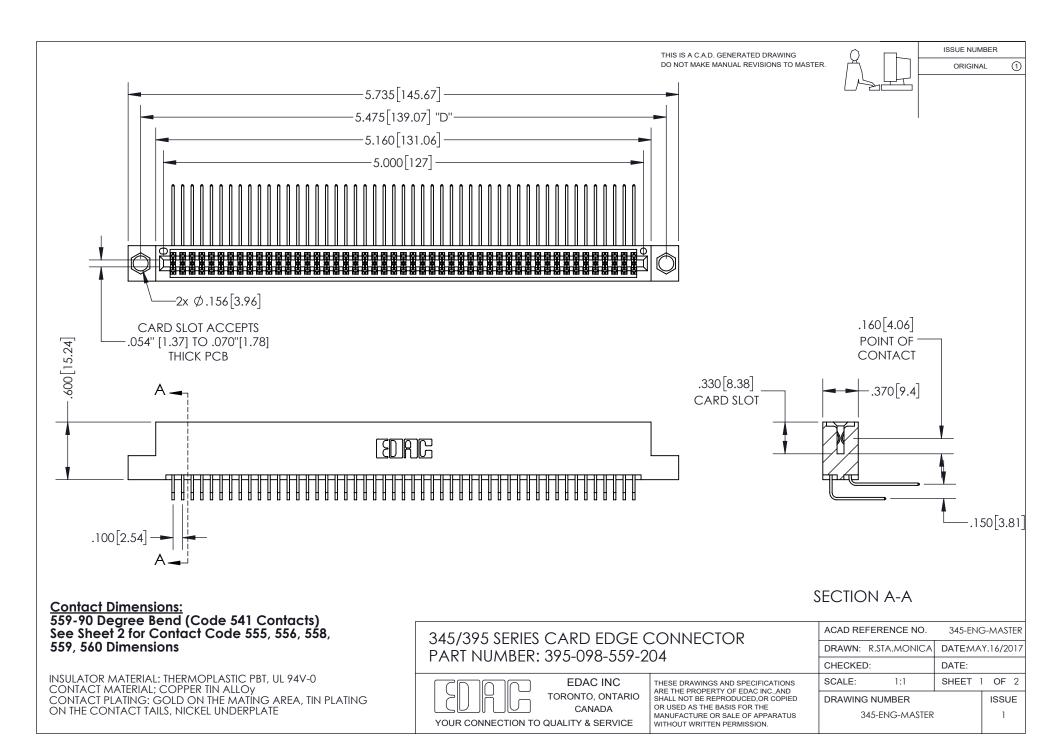

ISSUE NUMBER

ORIGINAL

1

**Contact Code 558** 

**Contact Code 559** 

**Contact Code 560** 

| 345/395 SERIES CARD EDGE CONNECTOR          |
|---------------------------------------------|
| CONTACT CODE 555,556,558,559,560 DIMENSIONS |

**EDAC INC** TORONTO, ONTARIO CANADA

THESE DRAWINGS AND SPECIFICATIONS ARE THE PROPERTY OF EDAC INC., AND SHALL NOT BE REPRODUCED, OR COPIED OR USED AS THE BASIS FOR THE MANUFACTURE OR SALE OF APPARATUS WITHOUT WRITTEN PERMISSION.