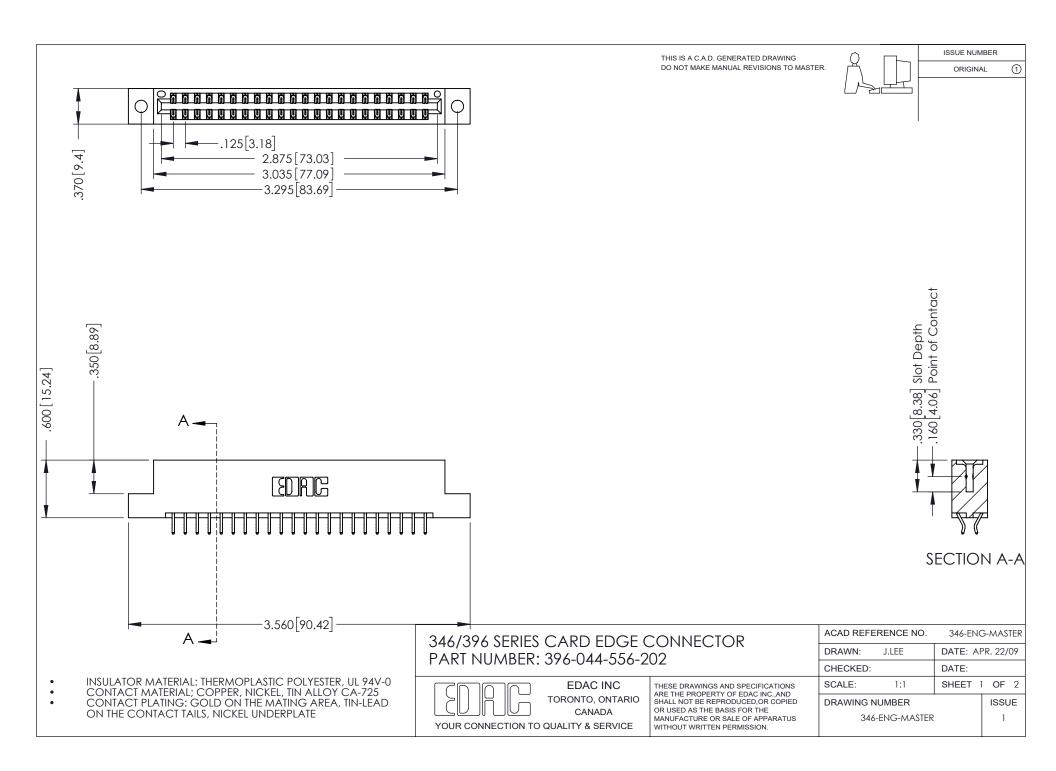

## **Contact Code 556**

INSULATOR MATERIAL: THERMOPLASTIC POLYESTER, UL 94V-0 CONTACT MATERIAL; COPPER, NICKEL, TIN ALLOY CA-725 CONTACT PLATING: GOLD ON THE MATING AREA, TIN-LEAD

ON THE CONTACT TAILS, NICKEL UNDERPLATE