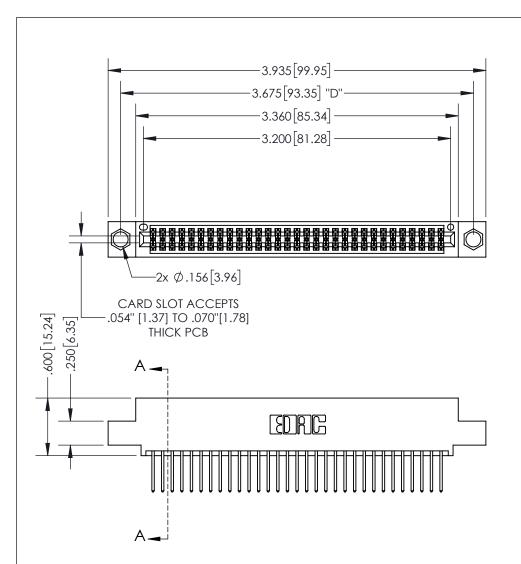

THIS IS A C.A.D. GENERATED DRAWING DO NOT MAKE MANUAL REVISIONS TO MASTER.

ISSUE NUMBER ORIGINAL

1

.160 4.06 POINT OF CONTACT .330[8.38] -.370[9.4] **CARD SLOT** .150 [3.81]

SECTION A-A

**Contact Dimensions:** 523-P.C. Tail .025 Sq.(0.64 Sq.) - Tail LG=.390(9.91) .100 (2.54) Contact Spacing x .200 (5.08) Row Spacing

INSULATOR MATERIAL: THERMOPLASTIC PBT, UL 94V-0 CONTACT MATERIAL; COPPER TIN ALLOY CONTACT PLATING: GOLD ON THE MATING AREA, TIN PLATING ON THE CONTACT TAILS, NICKEL UNDERPLATE

345/395 SERIES CARD EDGE CONNECTOR PART NUMBER: 395-062-523-504

| ACAD REFERENCE NO.  | 345-ENG-MASTER   |
|---------------------|------------------|
| DRAWN: R.STA.MONICA | DATE:MAY.16/2017 |
| CHECKED:            | DATE:            |
| SCALE: 1:1          | SHEET 1 OF 2     |
| DRAWING NUMBER      | ISSUE            |
| 345-ENG-MASTE       | R 1              |