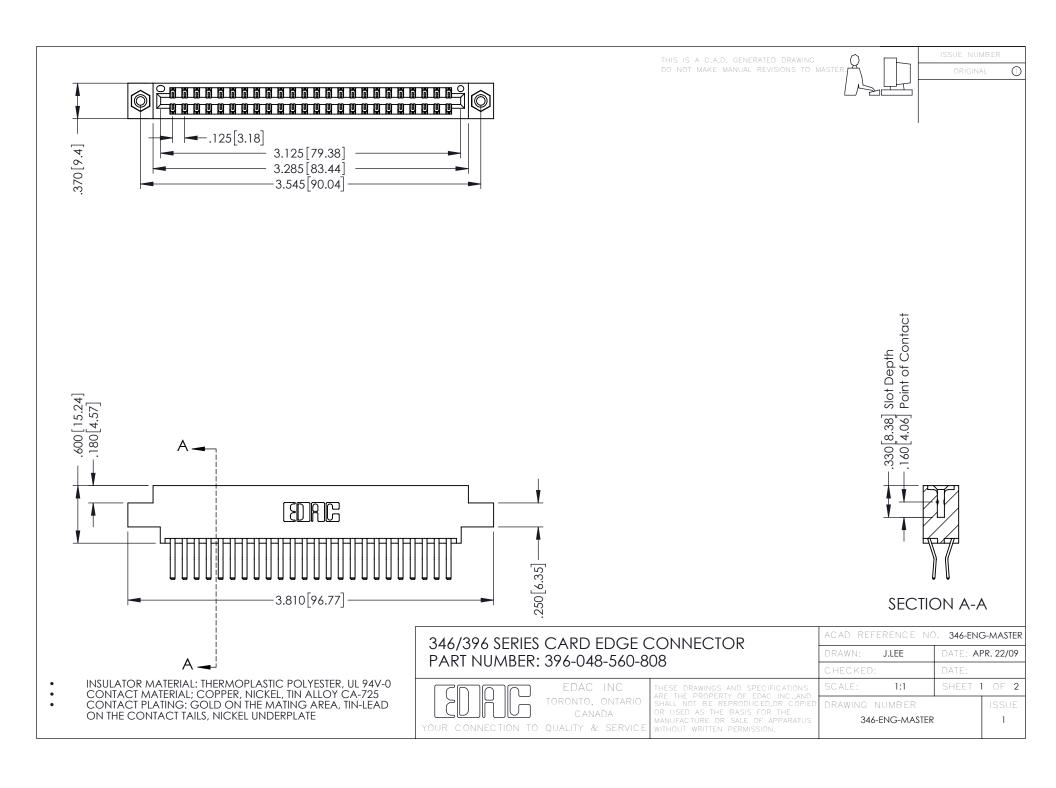

**Contact Code 555** 

**Contact Code 556** 

INSULATOR MATERIAL: THERMOPLASTIC POLYESTER, UL 94V-0 CONTACT MATERIAL; COPPER, NICKEL, TIN ALLOY CA-725

CONTACT PLATING: GOLD ON THE MATING AREA, TIN-LEAD ON THE CONTACT TAILS, NICKEL UNDERPLATE