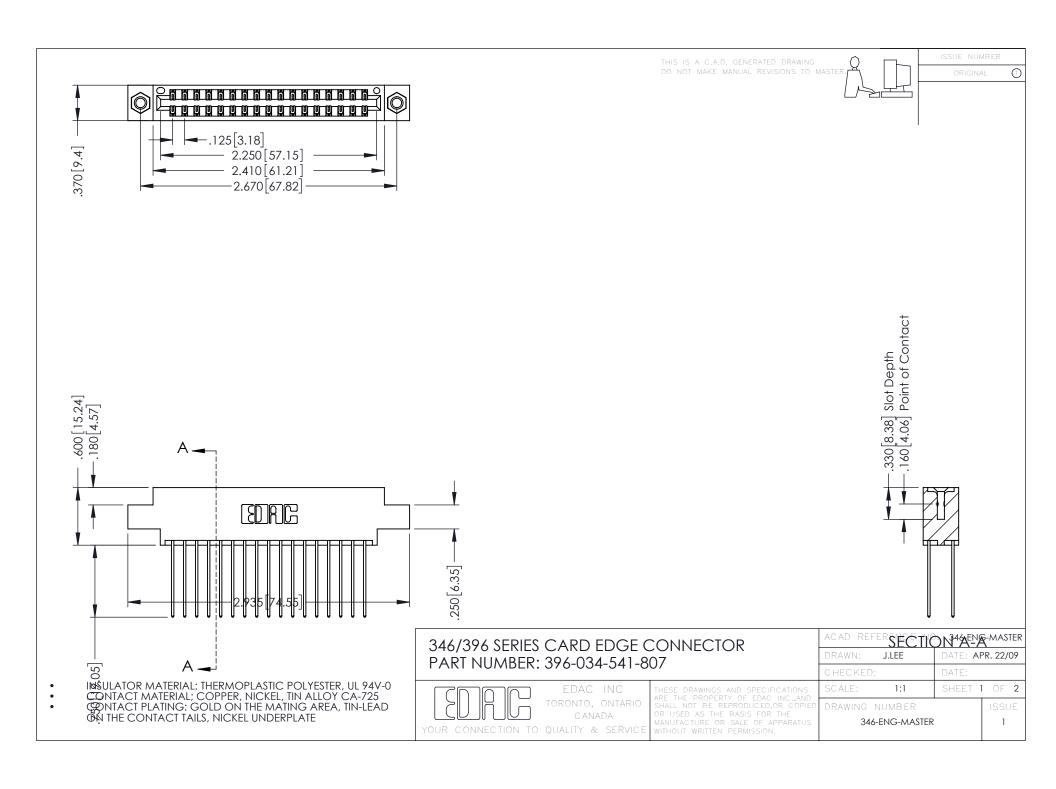

**Contact Code 555** 

**Contact Code 556** 

INSULATOR MATERIAL: THERMOPLASTIC POLYESTER, UL 94V-0 CONTACT MATERIAL; COPPER, NICKEL, TIN ALLOY CA-725 CONTACT PLATING: GOLD ON THE MATING AREA, TIN-LEAD

ON THE CONTACT TAILS, NICKEL UNDERPLATE

## 346/396 SERIES CARD EDGE CONNECTOR CONTACT CODE 555,556,558,559,560 DIMENSIONS

YOUR CONNECTION TO QUALITY & SERVICE

|   | ACAD REFERENCE NO. 346-ENG-MASTER |                  |
|---|-----------------------------------|------------------|
|   | DRAWN: J.LEE                      | DATE: APR. 22/09 |
|   | CHECKED:                          | DATE:            |
|   | SCALE: 1:1                        | SHEET 2 OF 2     |
| D | DRAWING NUMBER                    | ISSUE            |

346-ENG-MASTER