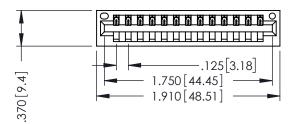

346/396 SERIES CARD EDGE CONNECTOR PART NUMBER: 396-013-526-101

YOUR CONNECTION TO QUALITY & SERVICE

**EDAC INC** TORONTO, ONTARIO CANADA

THESE DRAWINGS AND SPECIFICATIONS ARE THE PROPERTY OF EDAC INC., AND SHALL NOT BE REPRODUCED,OR COPIED OR USED AS THE BASIS FOR THE MANUFACTURE OR SALE OF APPARATUS WITHOUT WRITTEN PERMISSION.

|  | ACAD REFERENCE NO.      | 346-ENG-MASTER   |
|--|-------------------------|------------------|
|  | DRAWN: J.LEE            | DATE: APR. 22/09 |
|  | CHECKED:                | DATE:            |
|  | SCALE: 1:1              | SHEET 1 OF 2     |
|  | DRAWING NUMBER          | ISSUE            |
|  | 0.44 = 1.40 1.410 = = = |                  |