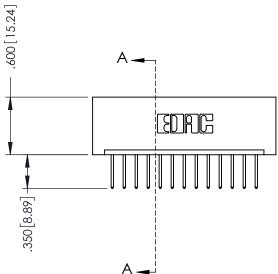

**SECTION A-A** 

.330 [8.38] Slot Depth .160 [4.06] Point of Contact

346-ENG-MASTER

ORIGINAL 1

ISSUE NUMBER

.120[3.05] .095[2.41] .170 [4.33] .245 [6.22] .125(3.18) to .210(5.33) .125(3.18) to .210(5.33) Outside Tails **Outside Tails** .045(1.14) to .060(1.52) .125(3.18) to .210(5.33) Between Tails Outside Tails

.060 [1.52] .060 [1.52] .150[3.81] .200 [5.08] .210[5.33] -.260[6.6] -.660[16.76] -.660 [16.76]

**Contact Code 555** 

.165[4.19] .375 [9.54] .125(3.18) to .210(5.33) .125(3.18) to .210(5.33)

**Contact Code 558** 

**Contact Code 559** 

**Contact Code 560** 

INSULATOR MATERIAL: THERMOPLASTIC POLYESTER, UL 94V-0 CONTACT MATERIAL; COPPER, NICKEL, TIN ALLOY CA-725

CONTACT PLATING: GOLD ON THE MATING AREA, TIN-LEAD ON THE CONTACT TAILS, NICKEL UNDERPLATE

## 346/396 SERIES CARD EDGE CONNECTOR CONTACT CODE 555,556,558,559,560 DIMENSIONS

YOUR CONNECTION TO QUALITY & SERVICE

**EDAC INC** TORONTO, ONTARIO CANADA

THESE DRAWINGS AND SPECIFICATIONS ARE THE PROPERTY OF EDAC INC.,AND SHALL NOT BE REPRODUCED, OR COPIED OR USED AS THE BASIS FOR THE MANUFACTURE OR SALE OF APPARATUS WITHOUT WRITTEN PERMISSION.