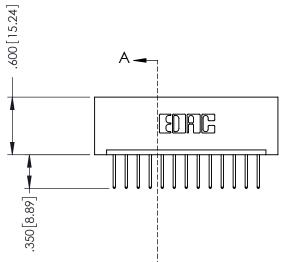

**SECTION A-A** 

.330 [8.38] Slot Depth .160 [4.06] Point of Contact

346-ENG-MASTER

ORIGINAL 1

ISSUE NUMBER

.120[3.05] .095[2.41] .170 [4.33] .245 [6.22] .125(3.18) to .210(5.33) .125(3.18) to .210(5.33) Outside Tails **Outside Tails** .045(1.14) to .060(1.52) .125(3.18) to .210(5.33) Between Tails Outside Tails

.060 [1.52] .060 [1.52] .150[3.81] .200 [5.08] .210[5.33] -.260[6.6] -.660[16.76] -.660 [16.76]

**Contact Code 555** 

.165[4.19] .375 [9.54] .125(3.18) to .210(5.33) .125(3.18) to .210(5.33)

**Contact Code 558** 

**Contact Code 559** 

**Contact Code 560** 

INSULATOR MATERIAL: THERMOPLASTIC POLYESTER, UL 94V-0 CONTACT MATERIAL; COPPER, NICKEL, TIN ALLOY CA-725

CONTACT PLATING: GOLD ON THE MATING AREA, TIN-LEAD ON THE CONTACT TAILS, NICKEL UNDERPLATE

## 346/396 SERIES CARD EDGE CONNECTOR CONTACT CODE 555,556,558,559,560 DIMENSIONS

YOUR CONNECTION TO QUALITY & SERVICE

**EDAC INC** TORONTO, ONTARIO CANADA

THESE DRAWINGS AND SPECIFICATIONS ARE THE PROPERTY OF EDAC INC.,AND SHALL NOT BE REPRODUCED, OR COPIED OR USED AS THE BASIS FOR THE MANUFACTURE OR SALE OF APPARATUS WITHOUT WRITTEN PERMISSION.