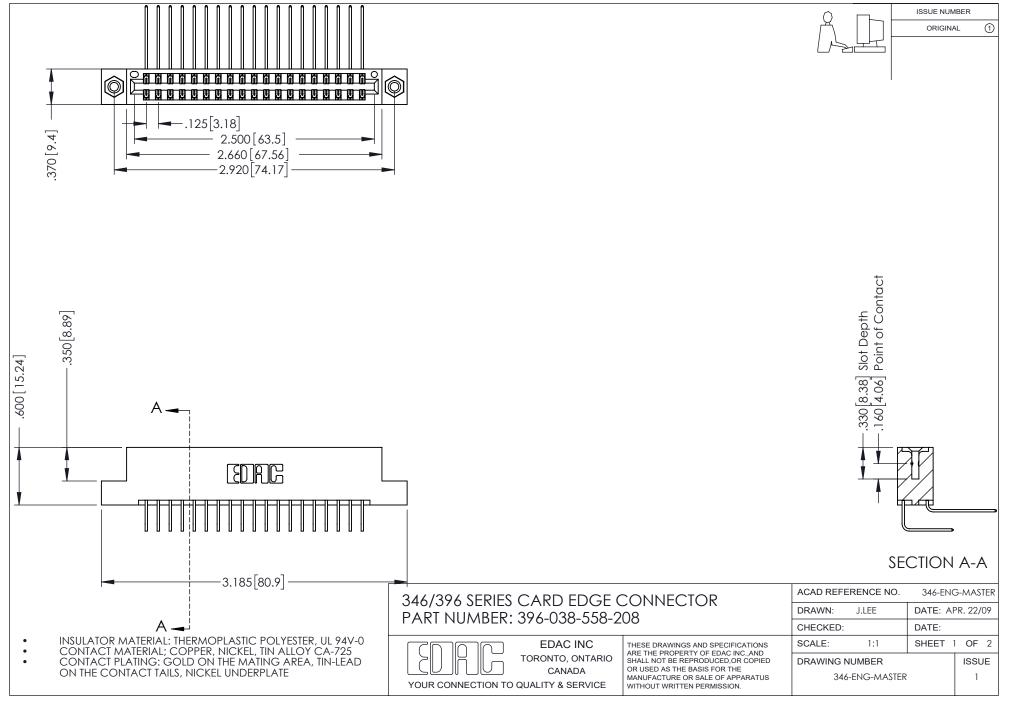

## **Contact Code 556**

INSULATOR MATERIAL: THERMOPLASTIC POLYESTER, UL 94V-0 CONTACT MATERIAL; COPPER, NICKEL, TIN ALLOY CA-725 CONTACT PLATING: GOLD ON THE MATING AREA, TIN-LEAD

ON THE CONTACT TAILS, NICKEL UNDERPLATE

## 346/396 SERIES CARD EDGE CONNECTOR CONTACT CODE 555,556,558,559,560 DIMENSIONS

YOUR CONNECTION TO QUALITY & SERVICE

**EDAC INC** TORONTO, ONTARIO CANADA

THESE DRAWINGS AND SPECIFICATIONS ARE THE PROPERTY OF EDAC INC.,AND SHALL NOT BE REPRODUCED, OR COPIED OR USED AS THE BASIS FOR THE MANUFACTURE OR SALE OF APPARATUS WITHOUT WRITTEN PERMISSION.