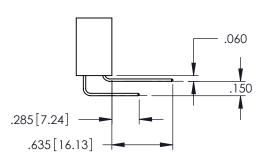

.060

.200 .235 [5.97] .635 [16.13]

.152[3.86] .362[9.19] .125(3.18) to .210(5.33) **Outside Tails** .045(1.14) to .060(1.52) Between Tails