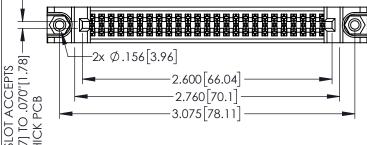

Contact Dimensions: 541-Wire Wrap .025 Sq.(0.64 Sq.) - Tail LG=.750(19.05) .100 (2.54) Contact Spacing x .200 (5.08) Row Spacing

345/395 SERIES CARD EDGE CONNECTOR PART NUMBER: 395-050-541-888

YOUR CONNECTION TO QUALITY & SERVICE

| ACAD REFERENCE NO. 345-ENG-MASTER   |         |       |  |  |
|-------------------------------------|---------|-------|--|--|
| DRAWN: R.STA.MONICA DATE:MAY.16/201 |         |       |  |  |
| CHECKED:                            | DATE:   |       |  |  |
| SCALE: 1:1                          | SHEET 1 | OF 2  |  |  |
| DRAWING NUMBER                      |         | ISSUE |  |  |
| 345-ENG-MASTER                      |         | 1     |  |  |