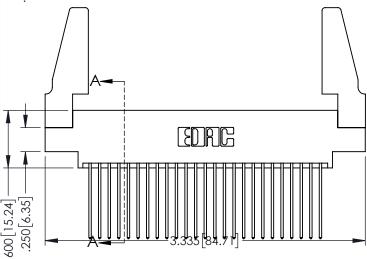

**SECTION A-A** 

| CARD SLOT .054" [1.37] TC THICK |               |  |
|---------------------------------|---------------|--|
|                                 |               |  |
| 1                               |               |  |
| 00[15.24]                       | 3.335 [84.71] |  |

INSULATOR MATERIAL: THERMOPLASTIC PBT BLACK, UL 94V-0 CONTACT MATERIAL; COPPER TIN ALLOY

CONTACT PLATING: GOLD ON THE MATING AREA, TIN PLATING ON THE CONTACT TAILS, NICKEL UNDERPLATE

.160[4.06] POINT OF CONTACT .330[8.38] CARD SLOT