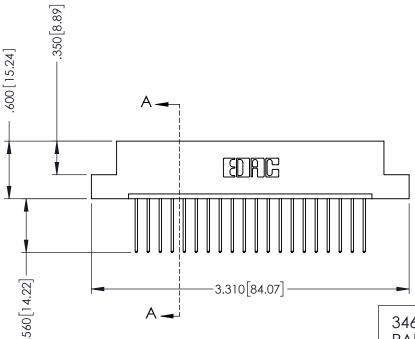

## **Contact Code 555**

## **Contact Code 556**

INSULATOR MATERIAL: THERMOPLASTIC POLYESTER, UL 94V-0 CONTACT MATERIAL; COPPER, NICKEL, TIN ALLOY CA-725 CONTACT PLATING: GOLD ON THE MATING AREA, TIN-LEAD

ON THE CONTACT TAILS, NICKEL UNDERPLATE

## 346/396 SERIES CARD EDGE CONNECTOR CONTACT CODE 555,556,558,559,560 DIMENSIONS

YOUR CONNECTION TO QUALITY & SERVICE

**EDAC INC** TORONTO, ONTARIO CANADA

THESE DRAWINGS AND SPECIFICATIONS ARE THE PROPERTY OF EDAC INC.,AND SHALL NOT BE REPRODUCED, OR COPIED OR USED AS THE BASIS FOR THE MANUFACTURE OR SALE OF APPARATUS WITHOUT WRITTEN PERMISSION.