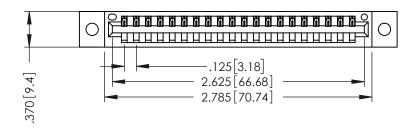

THIS IS A C.A.D. GENERATED DRAWING DO NOT MAKE MANUAL REVISIONS TO MASTER.

ISSUE NUMBER

ORIGINAL 1

INSULATOR MATERIAL: THERMOPLASTIC POLYESTER, UL 94V-0 CONTACT MATERIAL; COPPER, NICKEL, TIN ALLOY CA-725

CONTACT PLATING: GOLD ON THE MATING AREA, TIN-LEAD

ON THE CONTACT TAILS, NICKEL UNDERPLATE

346/396 SERIES CARD EDGE CONNECTOR PART NUMBER: 396-020-540-102

YOUR CONNECTION TO QUALITY & SERVICE

**EDAC INC** TORONTO, ONTARIO CANADA