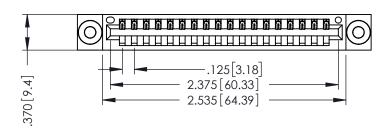

THIS IS A C.A.D. GENERATED DRAWING DO NOT MAKE MANUAL REVISIONS TO MASTER.

ISSUE NUMBER

ORIGINAL

1

INSULATOR MATERIAL: THERMOPLASTIC POLYESTER, UL 94V-0 CONTACT MATERIAL; COPPER, NICKEL, TIN ALLOY CA-725 CONTACT PLATING: GOLD ON THE MATING AREA, TIN-LEAD

ON THE CONTACT TAILS, NICKEL UNDERPLATE

346/396 SERIES CARD EDGE CONNECTOR PART NUMBER: 396-018-541-103

YOUR CONNECTION TO QUALITY & SERVICE

**EDAC INC** TORONTO, ONTARIO CANADA

THESE DRAWINGS AND SPECIFICATIONS ARE THE PROPERTY OF EDAC INC.,AND SHALL NOT BE REPRODUCED,OR COPIED OR USED AS THE BASIS FOR THE MANUFACTURE OR SALE OF APPARATUS WITHOUT WRITTEN PERMISSION.

| ACAD REFERENCE NO. | 346-ENG-MASTER   |
|--------------------|------------------|
| DRAWN: J.LEE       | DATE: APR. 22/09 |
| CHECKED:           | DATE:            |
| SCALE: 1:1         | SHEET 1 OF 2     |
| DRAWING NUMBER     | ISSUE            |