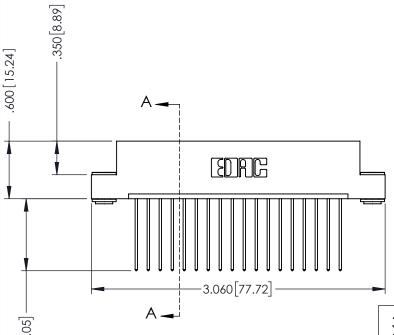

## **Contact Code 555**

## **Contact Code 556**

INSULATOR MATERIAL: THERMOPLASTIC POLYESTER, UL 94V-0 CONTACT MATERIAL; COPPER, NICKEL, TIN ALLOY CA-725 CONTACT PLATING: GOLD ON THE MATING AREA, TIN-LEAD

ON THE CONTACT TAILS, NICKEL UNDERPLATE

## 346/396 SERIES CARD EDGE CONNECTOR CONTACT CODE 555,556,558,559,560 DIMENSIONS

YOUR CONNECTION TO QUALITY & SERVICE

**EDAC INC** TORONTO, ONTARIO CANADA

THESE DRAWINGS AND SPECIFICATIONS ARE THE PROPERTY OF EDAC INC.,AND SHALL NOT BE REPRODUCED, OR COPIED OR USED AS THE BASIS FOR THE MANUFACTURE OR SALE OF APPARATUS WITHOUT WRITTEN PERMISSION.

|   | ACAD REFERENCE NO. | 346-ENG-MASTER   |
|---|--------------------|------------------|
|   | DRAWN: J.LEE       | DATE: APR. 22/09 |
| ) | CHECKED:           | DATE:            |
|   | SCALE: 1:1         | SHEET 2 OF 2     |
|   | DRAWING NUMBER     | ISSUE            |
|   | 346-ENG-MASTER     | 1                |