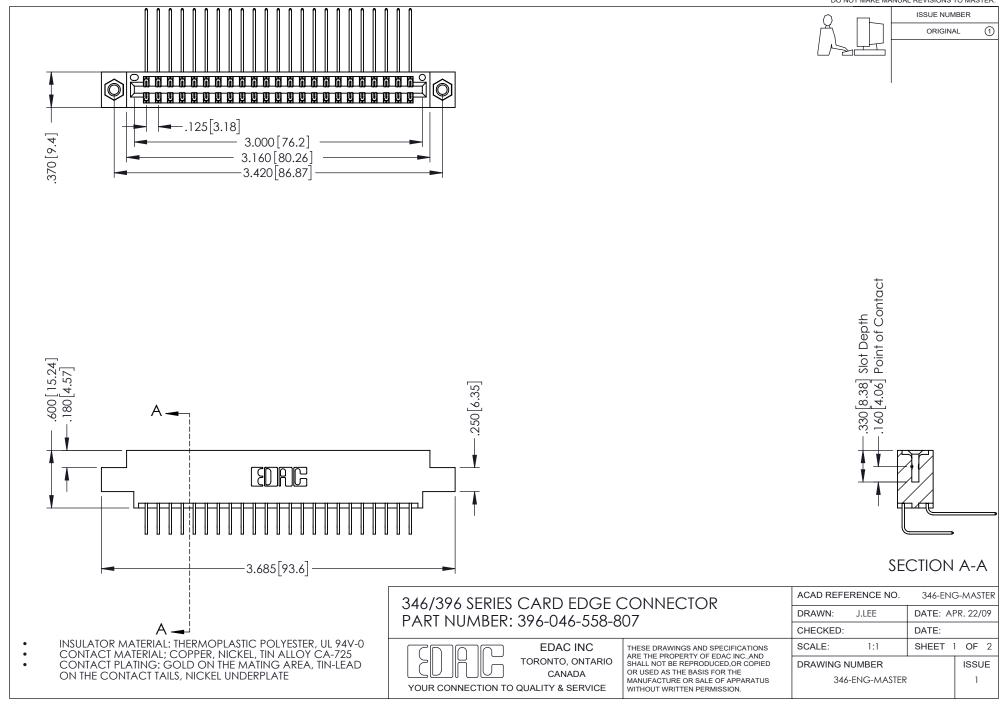

## **Contact Code 556**

INSULATOR MATERIAL: THERMOPLASTIC POLYESTER, UL 94V-0 CONTACT MATERIAL; COPPER, NICKEL, TIN ALLOY CA-725 CONTACT PLATING: GOLD ON THE MATING AREA, TIN-LEAD

ON THE CONTACT TAILS, NICKEL UNDERPLATE

## 346/396 SERIES CARD EDGE CONNECTOR CONTACT CODE 555,556,558,559,560 DIMENSIONS

YOUR CONNECTION TO QUALITY & SERVICE

**EDAC INC** TORONTO, ONTARIO CANADA

THESE DRAWINGS AND SPECIFICATIONS ARE THE PROPERTY OF EDAC INC.,AND SHALL NOT BE REPRODUCED, OR COPIED OR USED AS THE BASIS FOR THE MANUFACTURE OR SALE OF APPARATUS WITHOUT WRITTEN PERMISSION.