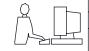

**Contact Dimensions:** 559-90 Degree Bend (Code 541 Contacts) See Sheet 2 for Contact Code 555, 556, 558, 559, 560 Dimensions

INSULATOR MATERIAL: THERMOPLASTIC PBT, UL 94V-0 CONTACT MATERIAL; COPPER TIN ALLOY CONTACT PLATING: GOLD ON THE MATING AREA, TIN PLATING ON THE CONTACT TAILS, NICKEL UNDERPLATE

## 345/395 SERIES CARD EDGE CONNECTOR PART NUMBER: 395-106-559-504

YOUR CONNECTION TO QUALITY & SERVICE

**EDAC INC** TORONTO, ONTARIO CANADA

THESE DRAWINGS AND SPECIFICATIONS ARE THE PROPERTY OF EDAC INC.,AND SHALL NOT BE REPRODUCED, OR COPIED OR USED AS THE BASIS FOR THE MANUFACTURE OR SALE OF APPARATUS WITHOUT WRITTEN PERMISSION.

| ACAD REFERENCE NO.  | 345-ENG-MASTER   |
|---------------------|------------------|
| DRAWN: R.STA.MONICA | DATE:MAY.16/2017 |
| CHECKED:            | DATE:            |
| SCALE: 1:1          | SHEET 1 OF 2     |
| DRAWING NUMBER      | ISSUE            |
| 345-FNG-MASTER      | 1                |