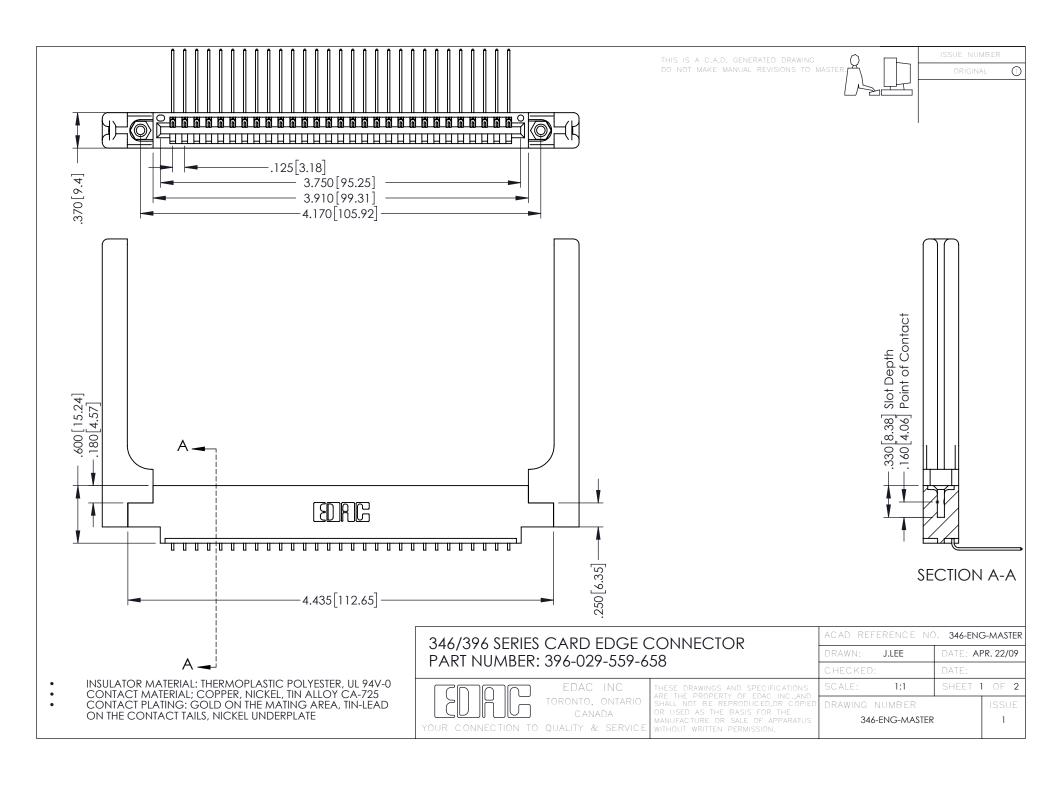

**Contact Code 555** 

**Contact Code 556** 

INSULATOR MATERIAL: THERMOPLASTIC POLYESTER, UL 94V-0 CONTACT MATERIAL; COPPER, NICKEL, TIN ALLOY CA-725

CONTACT PLATING: GOLD ON THE MATING AREA, TIN-LEAD ON THE CONTACT TAILS, NICKEL UNDERPLATE

## 346/396 SERIES CARD EDGE CONNECTOR CONTACT CODE 555,556,558,559,560 DIMENSIONS

YOUR CONNECTION TO QUALITY & SERVICE

|   | ACAD REFERENCE NO. 346-ENG-MASTER |                         |
|---|-----------------------------------|-------------------------|
|   | DRAWN: J.LEE                      | DATE: <b>APR. 22/09</b> |
|   | CHECKED:                          | DATE:                   |
|   | SCALE: 1:1                        | SHEET 2 OF 2            |
| D | DRAWING NUMBER                    | ISSUE                   |

346-ENG-MASTER