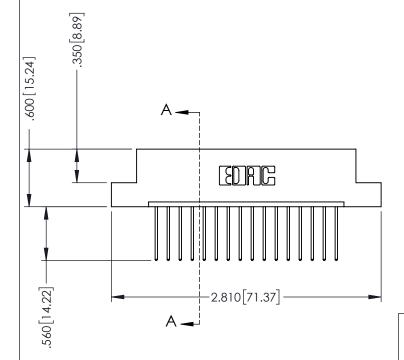

## 346/396 SERIES CARD EDGE CONNECTOR CONTACT CODE 555,556,558,559,560 DIMENSIONS

YOUR CONNECTION TO QUALITY & SERVICE

**EDAC INC** TORONTO, ONTARIO CANADA

THESE DRAWINGS AND SPECIFICATIONS ARE THE PROPERTY OF EDAC INC.,AND SHALL NOT BE REPRODUCED, OR COPIED OR USED AS THE BASIS FOR THE MANUFACTURE OR SALE OF APPARATUS WITHOUT WRITTEN PERMISSION.

## **Contact Code 555**

## **Contact Code 556**

INSULATOR MATERIAL: THERMOPLASTIC POLYESTER, UL 94V-0 CONTACT MATERIAL; COPPER, NICKEL, TIN ALLOY CA-725 CONTACT PLATING: GOLD ON THE MATING AREA, TIN-LEAD

ON THE CONTACT TAILS, NICKEL UNDERPLATE