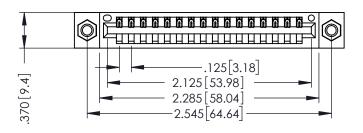

346/396 SERIES CARD EDGE CONNECTOR PART NUMBER: 396-016-540-107

YOUR CONNECTION TO QUALITY & SERVICE

**EDAC INC** TORONTO, ONTARIO CANADA

THESE DRAWINGS AND SPECIFICATIONS ARE THE PROPERTY OF EDAC INC.,AND SHALL NOT BE REPRODUCED,OR COPIED OR USED AS THE BASIS FOR THE MANUFACTURE OR SALE OF APPARATUS WITHOUT WRITTEN PERMISSION.

THIS IS A C.A.D. GENERATED DRAWING DO NOT MAKE MANUAL REVISIONS TO MASTER.

ISSUE NUMBER

ORIGINAL

1

- INSULATOR MATERIAL: THERMOPLASTIC POLYESTER, UL 94V-0 CONTACT MATERIAL; COPPER, NICKEL, TIN ALLOY CA-725 CONTACT PLATING: GOLD ON THE MATING AREA, TIN-LEAD
  - ON THE CONTACT TAILS, NICKEL UNDERPLATE