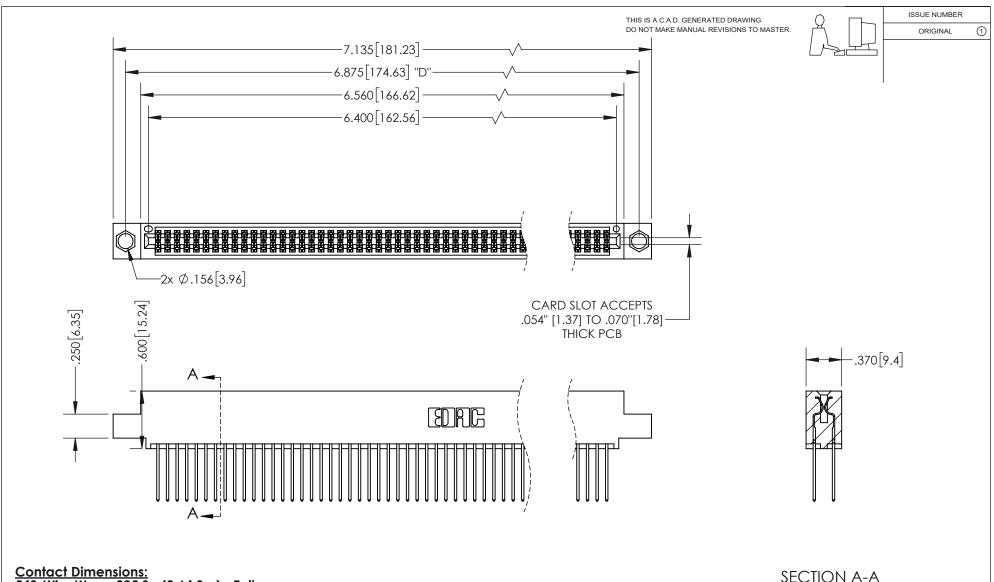

<u>Contact Dimensions:</u> 540-Wire Wrap .025 Sq.(0.64 Sq.) - Tail LG=.560(14.22) .100 (2.54) Contact Spacing x .200 (5.08) Row Spacing

INSULATOR MATERIAL: THERMOPLASTIC PBT, UL 94V-0 CONTACT MATERIAL; COPPER TIN ALLOY CONTACT PLATING: GOLD ON THE MATING AREA, TIN PLATING ON THE CONTACT TAILS, NICKEL UNDERPLATE

## 345/395 SERIES CARD EDGE CONNECTOR PART NUMBER: 395-126-540-504

YOUR CONNECTION TO QUALITY & SERVICE

**EDAC INC** TORONTO, ONTARIO CANADA

THESE DRAWINGS AND SPECIFICATIONS ARE THE PROPERTY OF EDAC INC.,AND SHALL NOT BE REPRODUCED, OR COPIED OR USED AS THE BASIS FOR THE MANUFACTURE OR SALE OF APPARATUS WITHOUT WRITTEN PERMISSION.