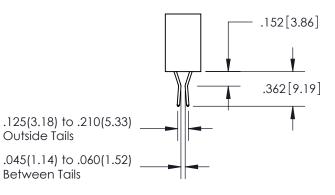

345-ENG-MASTER

ISSUE NUMBER ORIGINAL 1

**Contact Code 558** 

**Contact Code 559** 

Contact Code 560

- INSULATOR MATERIAL: THERMOPLASTIC POLYESTER, UL 94V-0
- DAP MATERIAL AVAILABLE UPON REQUEST
- CONTACT MATERIAL; COPPER ALLOY