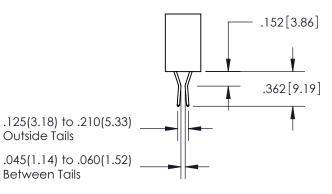

<u>Contact Dimensions:</u>
558-90 Degree Bend (Code 541 Contacts)
See Sheet 2 for Contact Code 555, 556, 558, 559, 560 Dimensions

INSULATOR MATERIAL: THERMOPLASTIC PBT, UL 94V-0 CONTACT MATERIAL; COPPER TIN ALLOY CONTACT PLATING: GOLD ON THE MATING AREA, TIN PLATING ON THE CONTACT TAILS, NICKEL UNDERPLATE

\*FOR ALL OTHER SPECIFICATIONS REFER TO SHEET 3\*