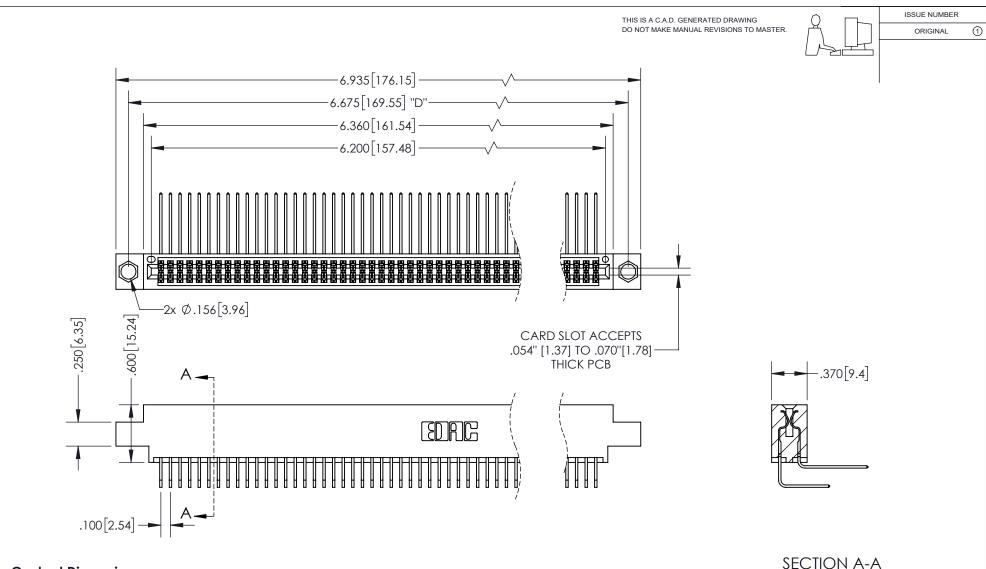

## 345/395 SERIES CARD EDGE CONNECTOR PART NUMBER: 395-122-558-804

YOUR CONNECTION TO QUALITY & SERVICE

**EDAC INC** TORONTO, ONTARIO CANADA

THESE DRAWINGS AND SPECIFICATIONS ARE THE PROPERTY OF EDAC INC.,AND SHALL NOT BE REPRODUCED, OR COPIED OR USED AS THE BASIS FOR THE MANUFACTURE OR SALE OF APPARATUS WITHOUT WRITTEN PERMISSION.

| ACAD REFERENCE NO.  |     | 345-ENG-MASTER   |      |
|---------------------|-----|------------------|------|
| DRAWN: R.STA.MONICA |     | DATE:MAY.16/2017 |      |
| CHECKED:            |     | DATE:            |      |
| SCALE:              | 1:1 | SHEET 1          | OF 2 |
| DRAWING NUM         |     | ISSUE            |      |
| 345-ENG-MASTER      |     |                  | 1    |

\*FOR ALL OTHER SPECIFICATIONS REFER TO SHEET 3\*