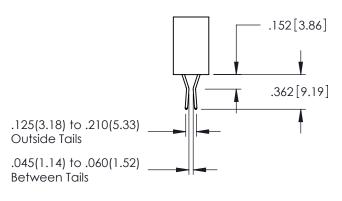

<u>Contact Dimensions:</u> 520-P.C. Tail .030x.018(0.76x0.46) - Tail LG=.175(4.45) .100 (2.54) Contact Spacing x .200 (5.08) Row Spacing

THIS IS A C.A.D. GENERATED DRAWING DO NOT MAKE MANUAL REVISIONS TO MAST

**Contact Code 558** 

Contact Code 559

**Contact Code 560** 

- INSULATOR MATERIAL: THERMOPLASTIC POLYESTER, UL 94V-0 DAP MATERIAL AVAILABLE UPON REQUEST

CONTACT MATERIAL; COPPER ALLOY CONTACT PLATING: GOLD ON THE MATING AREA, TIN PLATING ON THE CONTACT TAILS, NICKEL UNDERPLATE