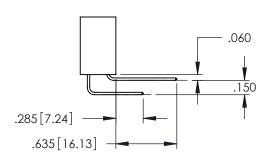

<u>Contact Dimensions:</u> 520-P.C. Tail .030x.018(0.76x0.46) - Tail LG=.175(4.45) .100 (2.54) Contact Spacing x .200 (5.08) Row Spacing

THIS IS A C.A.D. GENERATED DRAWING DO NOT MAKE MANUAL REVISIONS TO MAST

**Contact Code 558** 

Contact Code 559

**Contact Code 560** 

- INSULATOR MATERIAL: THERMOPLASTIC POLYESTER, UL 94V-0 DAP MATERIAL AVAILABLE UPON REQUEST

CONTACT MATERIAL; COPPER ALLOY CONTACT PLATING: GOLD ON THE MATING AREA, TIN PLATING ON THE CONTACT TAILS, NICKEL UNDERPLATE