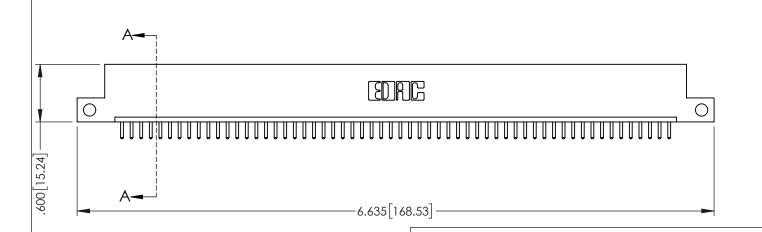

EDAC INC TORONTO, ONTARIO CANADA

345/395 SERIES CARD EDGE CONNECTOR

PART NUMBER: 395-058-520-112

YOUR CONNECTION TO QUALITY & SERVICE

THESE DRAWINGS AND SPECIFICATIONS ARE THE PROPERTY OF EDAC INC.,AND SHALL NOT BE REPRODUCED,OR COPIED OR USED AS THE BASIS FOR THE MANUFACTURE OR SALE OF APPARATUS WITHOUT WRITTEN PERMISSION.

BOOL NOWDER

DRIGINAL

1

INSULATOR MATERIAL: THERMOPLASTIC PBT BLACK, UL 94V-0

CONTACT MATERIAL; COPPER TIN ALLOY
CONTACT PLATING: GOLD ON THE MATING AREA, TIN PLATING
ON THE CONTACT TAILS, NICKEL UNDERPLATE