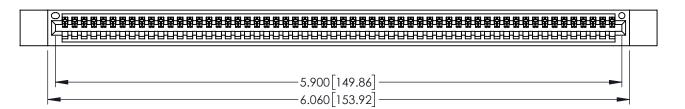

EDAC INC TORONTO, ONTARIO CANADA

345/395 SERIES CARD EDGE CONNECTOR

PART NUMBER: 395-058-520-112

YOUR CONNECTION TO QUALITY & SERVICE

THESE DRAWINGS AND SPECIFICATIONS ARE THE PROPERTY OF EDAC INC.,AND SHALL NOT BE REPRODUCED,OR COPIED OR USED AS THE BASIS FOR THE MANUFACTURE OR SALE OF APPARATUS WITHOUT WRITTEN PERMISSION.

<u>Contact Dimensions:</u> 520-P.C. Tail .030x.018(0.76x0.46) - Tail LG=.175(4.45) .100 (2.54) Contact Spacing x .200 (5.08) Row Spacing

THIS IS A C.A.D. GENERATED DRAWING DO NOT MAKE MANUAL REVISIONS TO MAST