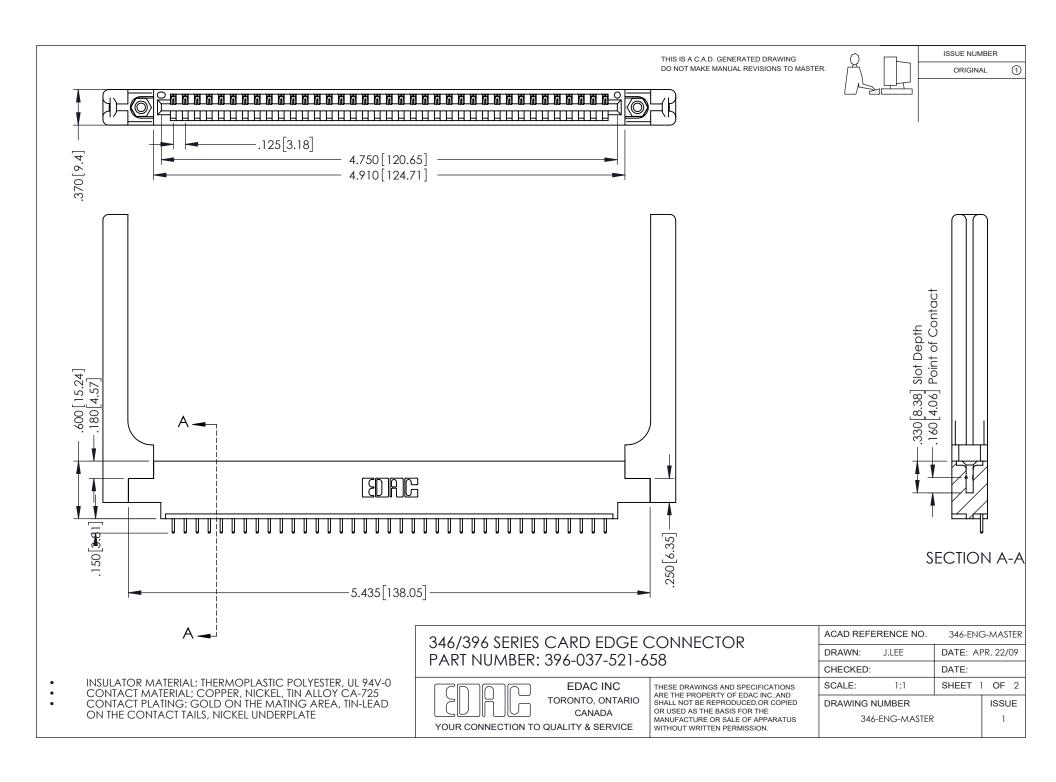

## **Contact Code 556**

INSULATOR MATERIAL: THERMOPLASTIC POLYESTER, UL 94V-0 CONTACT MATERIAL; COPPER, NICKEL, TIN ALLOY CA-725 CONTACT PLATING: GOLD ON THE MATING AREA, TIN-LEAD

ON THE CONTACT TAILS, NICKEL UNDERPLATE

## 346/396 SERIES CARD EDGE CONNECTOR CONTACT CODE 555,556,558,559,560 DIMENSIONS

YOUR CONNECTION TO QUALITY & SERVICE

**EDAC INC** TORONTO, ONTARIO CANADA

THESE DRAWINGS AND SPECIFICATIONS ARE THE PROPERTY OF EDAC INC.,AND SHALL NOT BE REPRODUCED, OR COPIED OR USED AS THE BASIS FOR THE MANUFACTURE OR SALE OF APPARATUS WITHOUT WRITTEN PERMISSION.