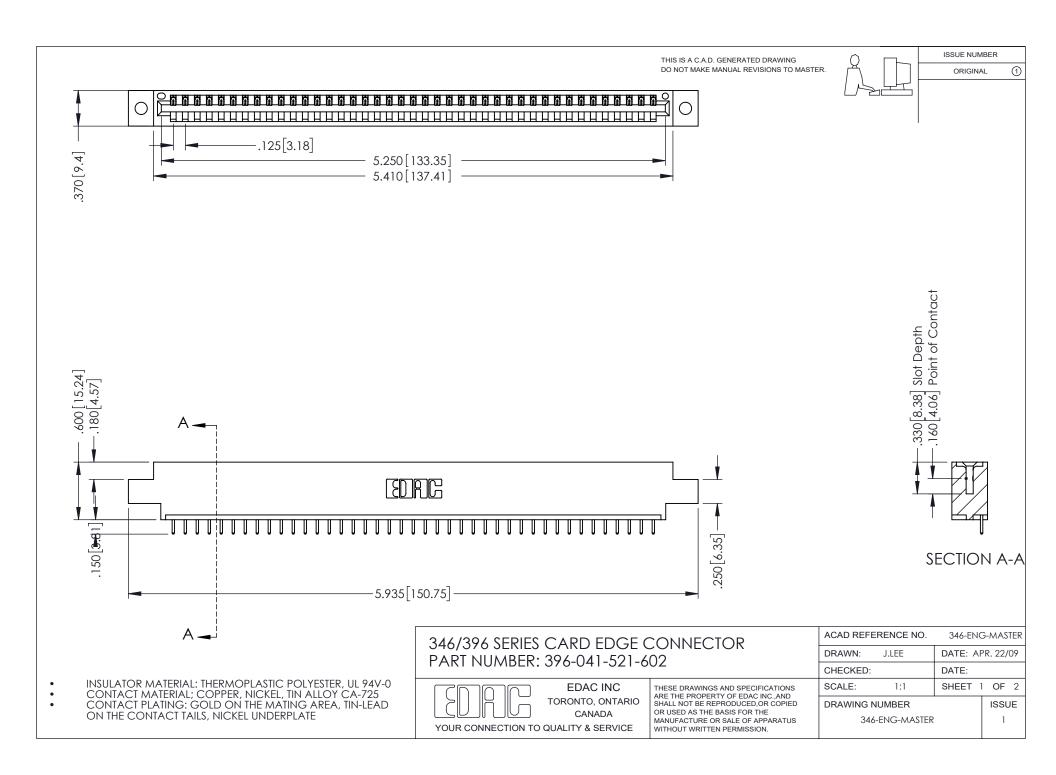

## **Contact Code 556**

INSULATOR MATERIAL: THERMOPLASTIC POLYESTER, UL 94V-0 CONTACT MATERIAL; COPPER, NICKEL, TIN ALLOY CA-725 CONTACT PLATING: GOLD ON THE MATING AREA, TIN-LEAD

ON THE CONTACT TAILS, NICKEL UNDERPLATE

## 346/396 SERIES CARD EDGE CONNECTOR CONTACT CODE 555,556,558,559,560 DIMENSIONS

YOUR CONNECTION TO QUALITY & SERVICE

**EDAC INC** TORONTO, ONTARIO CANADA

THESE DRAWINGS AND SPECIFICATIONS ARE THE PROPERTY OF EDAC INC.,AND SHALL NOT BE REPRODUCED, OR COPIED OR USED AS THE BASIS FOR THE MANUFACTURE OR SALE OF APPARATUS WITHOUT WRITTEN PERMISSION.