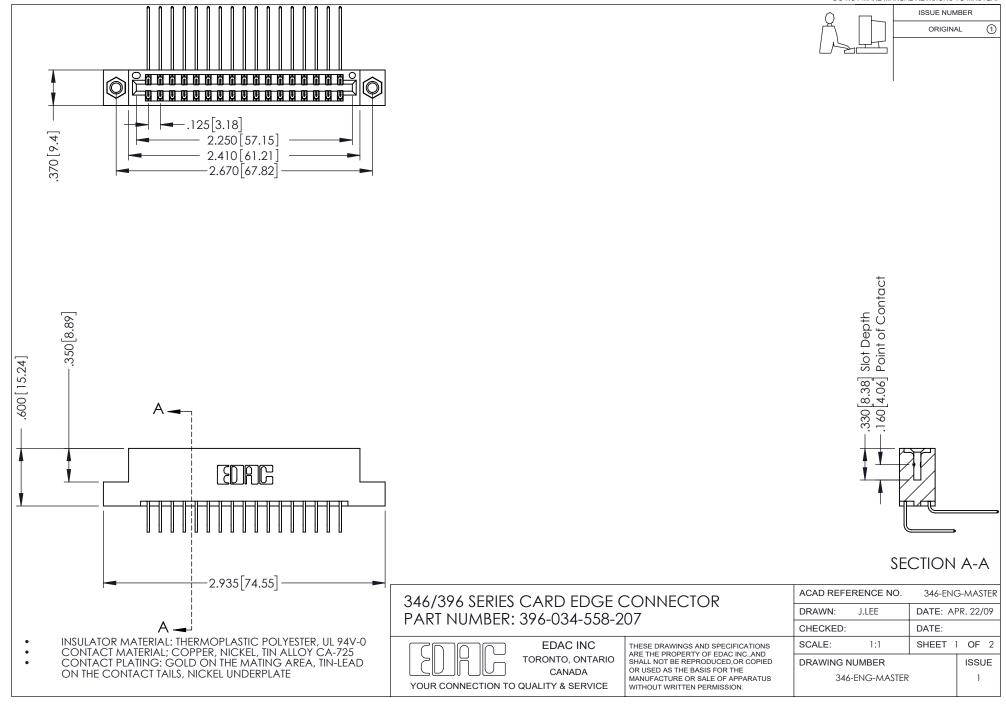

## **Contact Code 556**

INSULATOR MATERIAL: THERMOPLASTIC POLYESTER, UL 94V-0 CONTACT MATERIAL; COPPER, NICKEL, TIN ALLOY CA-725 CONTACT PLATING: GOLD ON THE MATING AREA, TIN-LEAD

ON THE CONTACT TAILS, NICKEL UNDERPLATE

## 346/396 SERIES CARD EDGE CONNECTOR CONTACT CODE 555,556,558,559,560 DIMENSIONS

YOUR CONNECTION TO QUALITY & SERVICE

**EDAC INC** TORONTO, ONTARIO CANADA

THESE DRAWINGS AND SPECIFICATIONS ARE THE PROPERTY OF EDAC INC.,AND SHALL NOT BE REPRODUCED, OR COPIED OR USED AS THE BASIS FOR THE MANUFACTURE OR SALE OF APPARATUS WITHOUT WRITTEN PERMISSION.