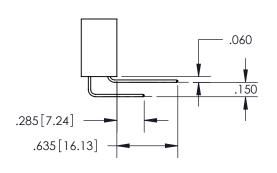

## SECTION A-A

<u>Contact Dimensions:</u> 555-Extender Board Bend (Code 500 Contacts) See Sheet 2 for Contact Code 555, 556, 558, 559, 560 Dimensions

INSULATOR MATERIAL: THERMOPLASTIC PBT, UL 94V-0 CONTACT MATERIAL; COPPER TIN ALLOY CONTACT PLATING: GOLD ON THE MATING AREA, TIN PLATING ON THE CONTACT TAILS, NICKEL UNDERPLATE

345/395 SERIES CARD EDGE CONNECTOR PART NUMBER: 395-050-555-204

YOUR CONNECTION TO QUALITY & SERVICE

**EDAC INC** TORONTO, ONTARIO CANADA

THESE DRAWINGS AND SPECIFICATIONS ARE THE PROPERTY OF EDAC INC.,AND SHALL NOT BE REPRODUCED, OR COPIED OR USED AS THE BASIS FOR THE MANUFACTURE OR SALE OF APPARATUS WITHOUT WRITTEN PERMISSION.