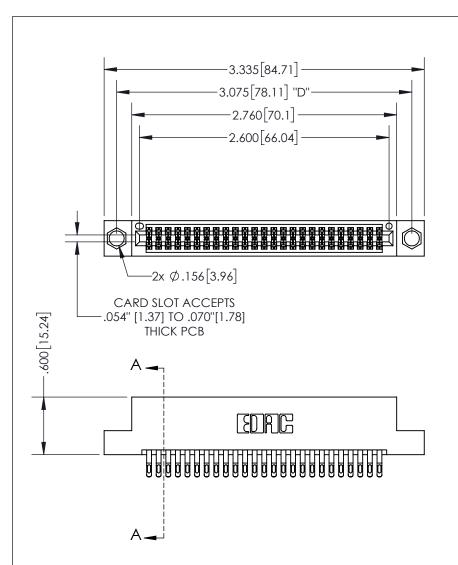

THIS IS A C.A.D. GENERATED DRAWING DO NOT MAKE MANUAL REVISIONS TO MASTER.

ISSUE NUMBER

(1)

ORIGINAL

.160 4.06 POINT OF CONTACT .330[8.38] -.370[9.4] **CARD SLOT** 

## SECTION A-A

<u>Contact Dimensions:</u> 555-Extender Board Bend (Code 500 Contacts) See Sheet 2 for Contact Code 555, 556, 558, 559, 560 Dimensions

INSULATOR MATERIAL: THERMOPLASTIC PBT, UL 94V-0 CONTACT MATERIAL; COPPER TIN ALLOY CONTACT PLATING: GOLD ON THE MATING AREA, TIN PLATING ON THE CONTACT TAILS, NICKEL UNDERPLATE

345/395 SERIES CARD EDGE CONNECTOR PART NUMBER: 395-050-555-204

YOUR CONNECTION TO QUALITY & SERVICE

**EDAC INC** TORONTO, ONTARIO CANADA

THESE DRAWINGS AND SPECIFICATIONS ARE THE PROPERTY OF EDAC INC.,AND SHALL NOT BE REPRODUCED, OR COPIED OR USED AS THE BASIS FOR THE MANUFACTURE OR SALE OF APPARATUS WITHOUT WRITTEN PERMISSION.

| ACAD REFERENCE NO. |              | 345-ENG-MASTER   |      |
|--------------------|--------------|------------------|------|
| DRAWN:             | R.STA.MONICA | DATE:MAY.16/2017 |      |
| CHECKED:           |              | DATE:            |      |
| SCALE:             | 1:1          | SHEET            | OF 2 |
| DRAWING NUMBER     |              | ISSUE            |      |
| 345-ENG-MASTER     |              |                  | 1    |