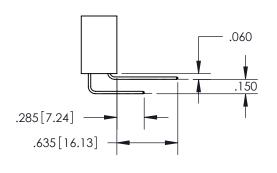

**Contact Dimensions:** 558-90 Degree Bend (Code 541 Contacts) See Sheet 2 for Contact Code 555, 556, 558, 559, 560 Dimensions

INSULATOR MATERIAL: THERMOPLASTIC PBT, UL 94V-0 CONTACT MATERIAL; COPPER TIN ALLOY CONTACT PLATING: GOLD ON THE MATING AREA, TIN PLATING ON THE CONTACT TAILS, NICKEL UNDERPLATE