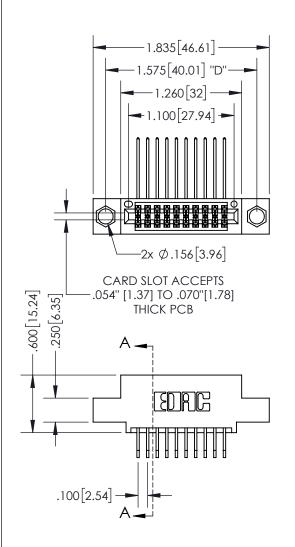

## SECTION A-A

345/395 SERIES CARD EDGE CONNECTOR PART NUMBER: 395-020-558-504

**EDAC INC** TORONTO, ONTARIO CANADA

THESE DRAWINGS AND SPECIFICATIONS ARE THE PROPERTY OF EDAC INC.,AND SHALL NOT BE REPRODUCED, OR COPIED OR USED AS THE BASIS FOR THE MANUFACTURE OR SALE OF APPARATUS WITHOUT WRITTEN PERMISSION.

|  | ACAD REFERENCE NO.  | 345-ENG-MASTER   |       |
|--|---------------------|------------------|-------|
|  | DRAWN: R.STA.MONICA | DATE:MAY.16/2017 |       |
|  | CHECKED:            | DATE:            |       |
|  | SCALE: 1:1          | SHEET 1          | OF 2  |
|  | DRAWING NUMBER      |                  | ISSUE |
|  | 345-ENG-MASTER      |                  | 1     |
|  |                     |                  |       |