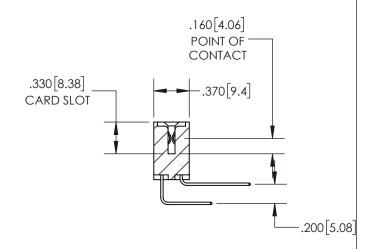

**Contact Dimensions:** 558-90 Degree Bend (Code 541 Contacts) See Sheet 2 for Contact Code 555, 556, 558, 559, 560 Dimensions

INSULATOR MATERIAL: THERMOPLASTIC PBT, UL 94V-0 CONTACT MATERIAL; COPPER TIN ALLOY CONTACT PLATING: GOLD ON THE MATING AREA, TIN PLATING ON THE CONTACT TAILS, NICKEL UNDERPLATE

## SECTION A-A

345/395 SERIES CARD EDGE CONNECTOR PART NUMBER: 395-020-558-504

**EDAC INC** TORONTO, ONTARIO CANADA

THESE DRAWINGS AND SPECIFICATIONS ARE THE PROPERTY OF EDAC INC.,AND SHALL NOT BE REPRODUCED, OR COPIED OR USED AS THE BASIS FOR THE MANUFACTURE OR SALE OF APPARATUS WITHOUT WRITTEN PERMISSION.