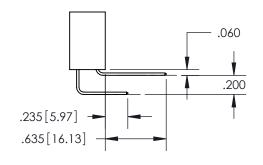

**Contact Dimensions:** 558-90 Degree Bend (Code 541 Contacts) See Sheet 2 for Contact Code 555, 556, 558, 559, 560 Dimensions

INSULATOR MATERIAL: THERMOPLASTIC PBT, UL 94V-0 CONTACT MATERIAL; COPPER TIN ALLOY CONTACT PLATING: GOLD ON THE MATING AREA, TIN PLATING ON THE CONTACT TAILS, NICKEL UNDERPLATE