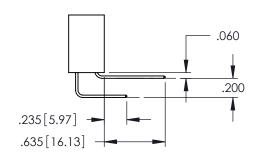

..330[8.38] CARD SLOT .160[4.06] POINT OF CONTACT **SECTION A-A** 

**Contact Code 558** 

Contact Code 559

Contact Code 560

INSULATOR MATERIAL: THERMOPLASTIC POLYESTER, UL 94V-0

DAP MATERIAL AVAILABLE UPON REQUEST