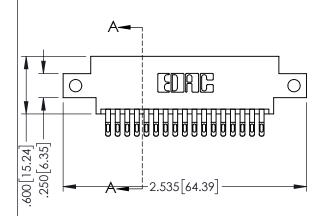

..330[8.38] CARD SLOT .160[4.06] POINT OF CONTACT **SECTION A-A** 

**Contact Code 558** 

Contact Code 559

Contact Code 560

INSULATOR MATERIAL: THERMOPLASTIC POLYESTER, UL 94V-0

DAP MATERIAL AVAILABLE UPON REQUEST

CONTACT MATERIAL; COPPER ALLOY CONTACT PLATING: GOLD ON THE MATING AREA, TIN PLATING ON THE CONTACT TAILS, NICKEL UNDERPLATE