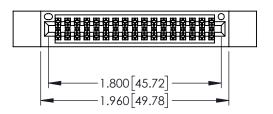

1

- INSULATOR MATERIAL: THERMOPLASTIC PBT BLACK, UL 94V-0
- CONTACT MATERIAL; COPPER TIN ALLOY CONTACT PLATING: GOLD ON THE MATING AREA, TIN PLATING ON THE CONTACT TAILS, NICKEL UNDERPLATE

| • | CARD EDGE CONNECTOR 395-034-555-812 |
|---|-------------------------------------|