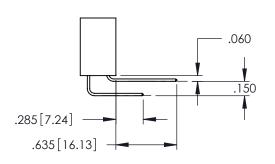

..330[8.38] CARD SLOT .160[4.06] POINT OF CONTACT **SECTION A-A** 

**Contact Code 558** 

Contact Code 559

Contact Code 560

INSULATOR MATERIAL: THERMOPLASTIC POLYESTER, UL 94V-0

DAP MATERIAL AVAILABLE UPON REQUEST