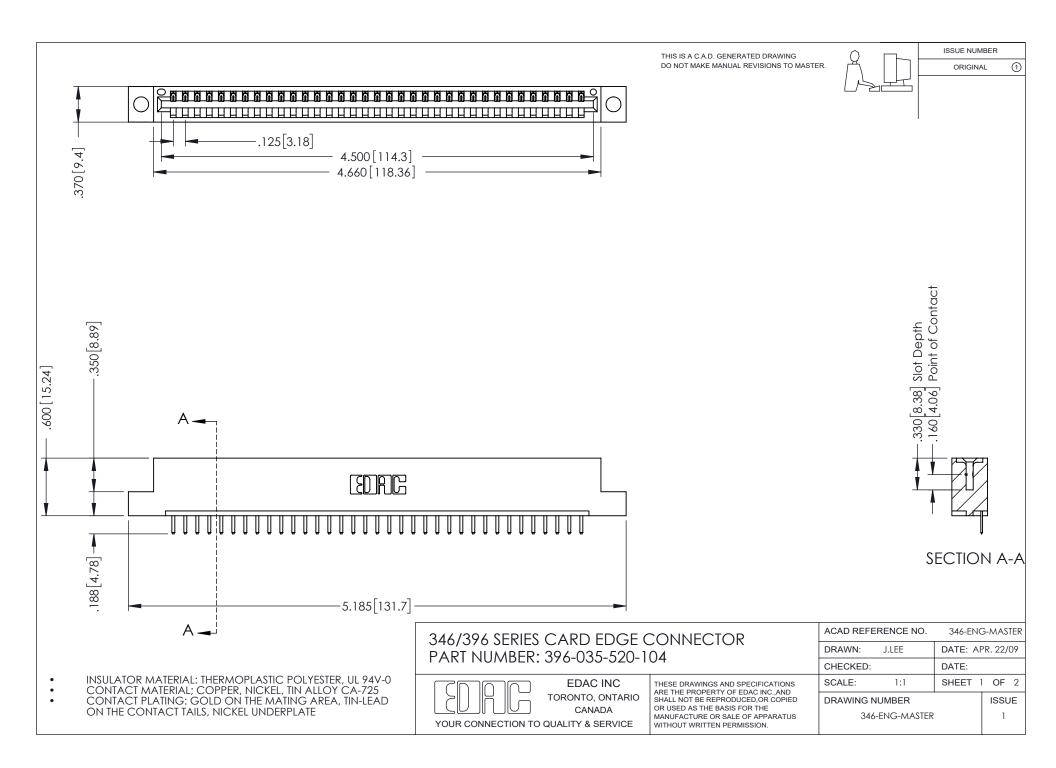

## **Contact Code 556**

INSULATOR MATERIAL: THERMOPLASTIC POLYESTER, UL 94V-0 CONTACT MATERIAL; COPPER, NICKEL, TIN ALLOY CA-725 CONTACT PLATING: GOLD ON THE MATING AREA, TIN-LEAD

ON THE CONTACT TAILS, NICKEL UNDERPLATE

## 346/396 SERIES CARD EDGE CONNECTOR CONTACT CODE 555,556,558,559,560 DIMENSIONS

YOUR CONNECTION TO QUALITY & SERVICE

**EDAC INC** TORONTO, ONTARIO CANADA

THESE DRAWINGS AND SPECIFICATIONS ARE THE PROPERTY OF EDAC INC.,AND SHALL NOT BE REPRODUCED, OR COPIED OR USED AS THE BASIS FOR THE MANUFACTURE OR SALE OF APPARATUS WITHOUT WRITTEN PERMISSION.