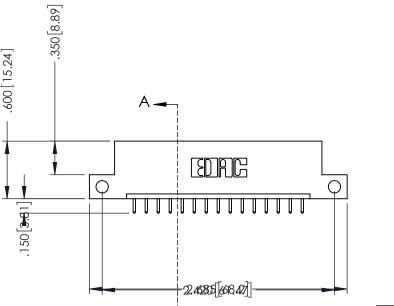

## **Contact Code 556**

INSULATOR MATERIAL: THERMOPLASTIC POLYESTER, UL 94V-0 CONTACT MATERIAL; COPPER, NICKEL, TIN ALLOY CA-725 CONTACT PLATING: GOLD ON THE MATING AREA, TIN-LEAD

ON THE CONTACT TAILS, NICKEL UNDERPLATE

## 346/396 SERIES CARD EDGE CONNECTOR CONTACT CODE 555,556,558,559,560 DIMENSIONS

YOUR CONNECTION TO QUALITY & SERVICE

**EDAC INC** TORONTO, ONTARIO CANADA

THESE DRAWINGS AND SPECIFICATIONS ARE THE PROPERTY OF EDAC INC.,AND SHALL NOT BE REPRODUCED, OR COPIED OR USED AS THE BASIS FOR THE MANUFACTURE OR SALE OF APPARATUS WITHOUT WRITTEN PERMISSION.

|   | ACAD REFERENCE NO. | 346-ENG-MASTER   |
|---|--------------------|------------------|
|   | DRAWN: J.LEE       | DATE: APR. 22/09 |
| ) | CHECKED:           | DATE:            |
|   | SCALE: 1:1         | SHEET 2 OF 2     |
|   | DRAWING NUMBER     | ISSUE            |
|   | 346-ENG-MASTER     | 1                |