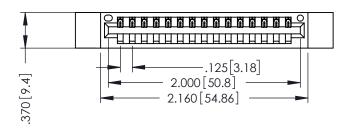

THIS IS A C.A.D. GENERATED DRAWING DO NOT MAKE MANUAL REVISIONS TO MASTER.

ISSUE NUMBER

ORIGINAL

1

INSULATOR MATERIAL: THERMOPLASTIC POLYESTER, UL 94V-0 CONTACT MATERIAL; COPPER, NICKEL, TIN ALLOY CA-725 CONTACT PLATING: GOLD ON THE MATING AREA, TIN-LEAD ON THE CONTACT TAILS, NICKEL UNDERPLATE

346/396 SERIES CARD EDGE CONNECTOR PART NUMBER: 396-015-521-112

YOUR CONNECTION TO QUALITY & SERVICE

**EDAC INC** TORONTO, ONTARIO CANADA

THESE DRAWINGS AND SPECIFICATIONS ARE THE PROPERTY OF EDAC INC.,AND SHALL NOT BE REPRODUCED,OR COPIED OR USED AS THE BASIS FOR THE MANUFACTURE OR SALE OF APPARATUS WITHOUT WRITTEN PERMISSION.

| ACAD REFERENCE NO. | 346-ENG-MASTER   |
|--------------------|------------------|
| DRAWN: J.LEE       | DATE: APR. 22/09 |
| CHECKED:           | DATE:            |
| SCALE: 1:1         | SHEET 1 OF 2     |
| DRAWING NUMBER     | ISSUE            |
|                    | _                |