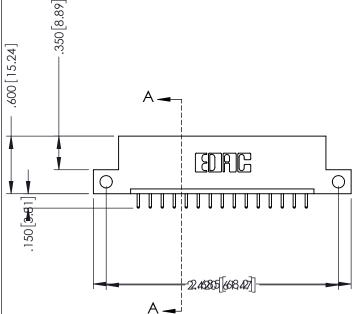

## **Contact Code 555**

## 346/396 SERIES CARD EDGE CONNECTOR CONTACT CODE 555,556,558,559,560 DIMENSIONS

YOUR CONNECTION TO QUALITY & SERVICE

**EDAC INC** TORONTO, ONTARIO CANADA

THESE DRAWINGS AND SPECIFICATIONS ARE THE PROPERTY OF EDAC INC.,AND SHALL NOT BE REPRODUCED, OR COPIED OR USED AS THE BASIS FOR THE MANUFACTURE OR SALE OF APPARATUS WITHOUT WRITTEN PERMISSION.

|   | ACAD REFERENCE NO. | 346-ENG-MASTER   |
|---|--------------------|------------------|
|   | DRAWN: J.LEE       | DATE: APR. 22/09 |
| ) | CHECKED:           | DATE:            |
|   | SCALE: 1:1         | SHEET 2 OF 2     |
|   | DRAWING NUMBER     | ISSUE            |
|   | 346-ENG-MASTER     | 1                |