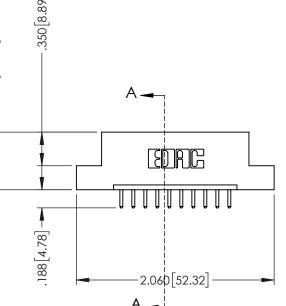

SECTION A-A

.330 [8.38] Slot Depth .160 [4.06] Point of Contact

346-ENG-MASTER

ISSUE NUMBER ORIGINAL 1

## 346/396 SERIES CARD EDGE CONNECTOR CONTACT CODE 555,556,558,559,560 DIMENSIONS

YOUR CONNECTION TO QUALITY & SERVICE

**EDAC INC** TORONTO, ONTARIO CANADA

THESE DRAWINGS AND SPECIFICATIONS ARE THE PROPERTY OF EDAC INC.,AND SHALL NOT BE REPRODUCED, OR COPIED OR USED AS THE BASIS FOR THE MANUFACTURE OR SALE OF APPARATUS WITHOUT WRITTEN PERMISSION.

|   | ACAD REFERENCE NO. | 346-ENG-MASTER   |
|---|--------------------|------------------|
|   | DRAWN: J.LEE       | DATE: APR. 22/09 |
| ) | CHECKED:           | DATE:            |
|   | SCALE: 1:1         | SHEET 2 OF 2     |
|   | DRAWING NUMBER     | ISSUE            |
|   | 346-ENG-MASTER     | 1                |