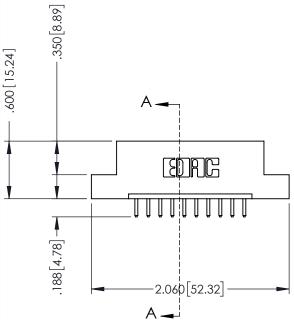

SECTION A-A

.330 [8.38] Slot Depth .160 [4.06] Point of Contact

346-ENG-MASTER

ISSUE NUMBER ORIGINAL 1

## 346/396 SERIES CARD EDGE CONNECTOR CONTACT CODE 555,556,558,559,560 DIMENSIONS

YOUR CONNECTION TO QUALITY & SERVICE

**EDAC INC** TORONTO, ONTARIO CANADA

THESE DRAWINGS AND SPECIFICATIONS ARE THE PROPERTY OF EDAC INC.,AND SHALL NOT BE REPRODUCED, OR COPIED OR USED AS THE BASIS FOR THE MANUFACTURE OR SALE OF APPARATUS WITHOUT WRITTEN PERMISSION.

|   | ACAD REFERENCE NO. | 346-ENG-MASTER   |
|---|--------------------|------------------|
|   | DRAWN: J.LEE       | DATE: APR. 22/09 |
| ) | CHECKED:           | DATE:            |
|   | SCALE: 1:1         | SHEET 2 OF 2     |
|   | DRAWING NUMBER     | ISSUE            |
|   | 346-ENG-MASTER     | 1                |