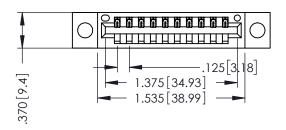

THIS IS A C.A.D. GENERATED DRAWING DO NOT MAKE MANUAL REVISIONS TO MASTER.

ISSUE NUMBER

ORIGINAL

1

INSULATOR MATERIAL: THERMOPLASTIC POLYESTER, UL 94V-0 CONTACT MATERIAL; COPPER, NICKEL, TIN ALLOY CA-725 CONTACT PLATING: GOLD ON THE MATING AREA, TIN-LEAD ON THE CONTACT TAILS, NICKEL UNDERPLATE

346/396 SERIES CARD EDGE CONNECTOR PART NUMBER: 396-010-520-104

YOUR CONNECTION TO QUALITY & SERVICE

**EDAC INC** TORONTO, ONTARIO CANADA

THESE DRAWINGS AND SPECIFICATIONS ARE THE PROPERTY OF EDAC INC.,AND SHALL NOT BE REPRODUCED, OR COPIED OR USED AS THE BASIS FOR THE MANUFACTURE OR SALE OF APPARATUS WITHOUT WRITTEN PERMISSION.

| ACAD REFERENCE NO. | 346-ENG-MASTER   |
|--------------------|------------------|
| DRAWN: J.LEE       | DATE: APR. 22/09 |
| CHECKED:           | DATE:            |
| SCALE: 1:1         | SHEET 1 OF 2     |
| DRAWING NUMBER     | ISSUE            |
|                    | _   ,            |