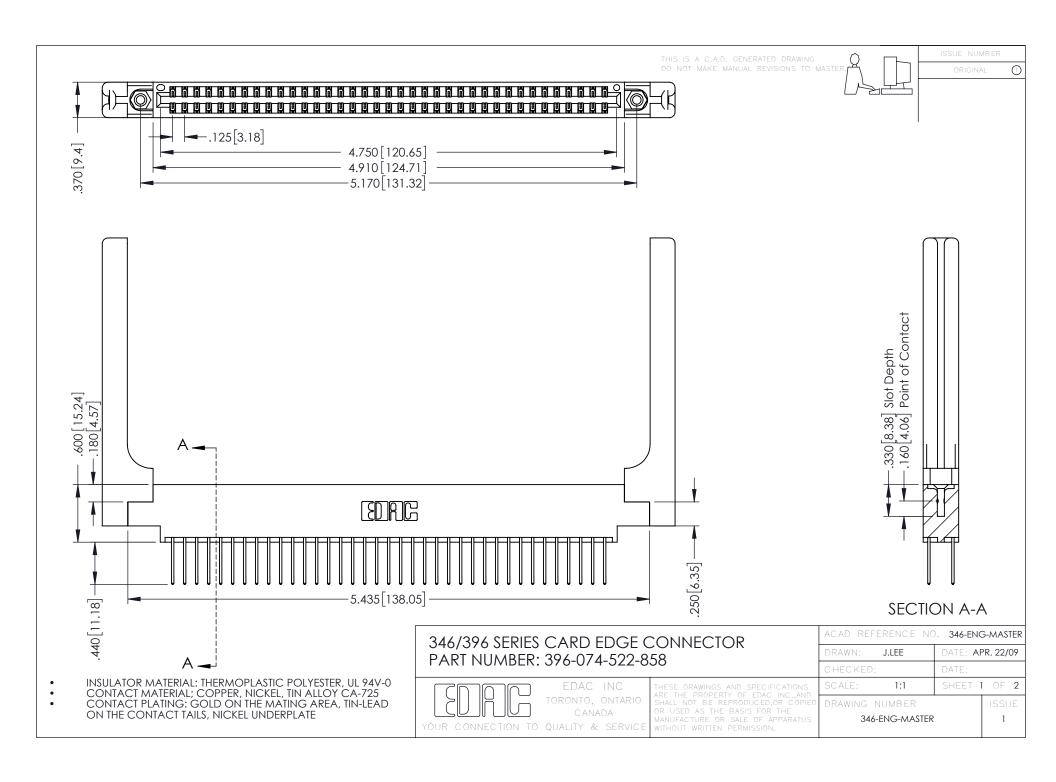

**Contact Code 555** 

**Contact Code 556** 

INSULATOR MATERIAL: THERMOPLASTIC POLYESTER, UL 94V-0 CONTACT MATERIAL; COPPER, NICKEL, TIN ALLOY CA-725

CONTACT PLATING: GOLD ON THE MATING AREA, TIN-LEAD ON THE CONTACT TAILS, NICKEL UNDERPLATE

## 346/396 SERIES CARD EDGE CONNECTOR CONTACT CODE 555,556,558,559,560 DIMENSIONS

YOUR CONNECTION TO QUALITY & SERVICE

|   | ACAD REFERENCE NO. 346-ENG-MASTER |                  |
|---|-----------------------------------|------------------|
|   | DRAWN: J.LEE                      | DATE: APR. 22/09 |
|   | CHECKED:                          | DATE:            |
|   | SCALE: 1:1                        | SHEET 2 OF 2     |
| D | DRAWING NUMBER                    | ISSUE            |