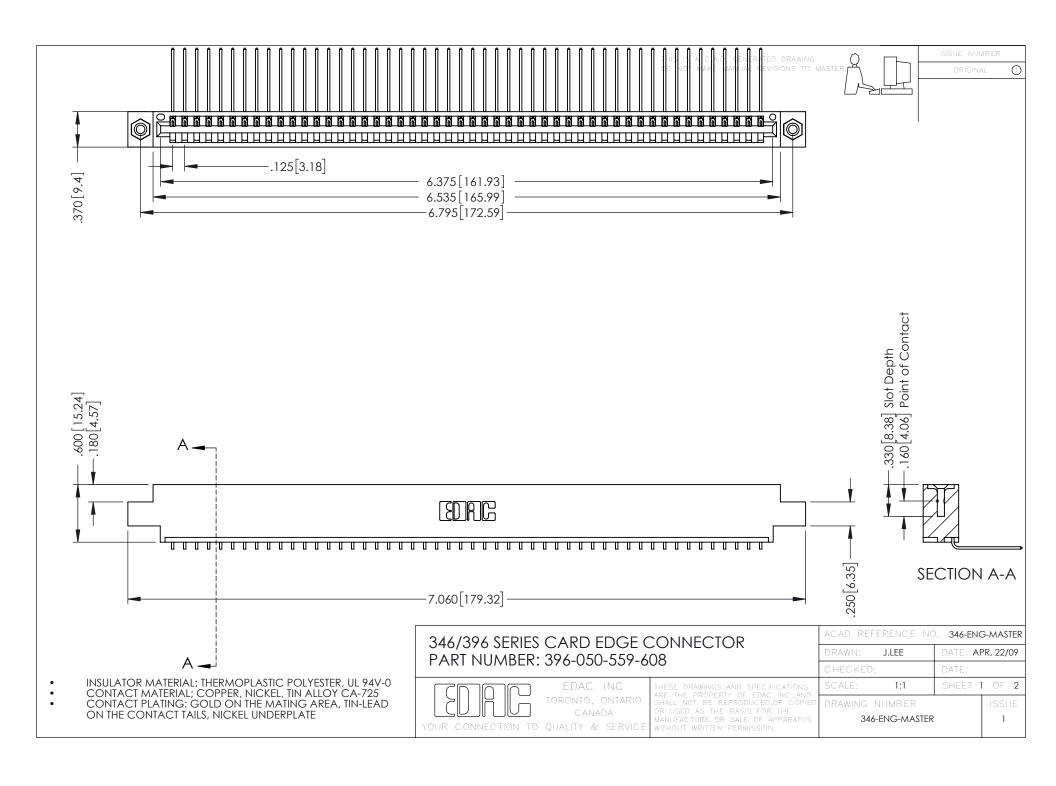

**Contact Code 555** 

**Contact Code 556** 

INSULATOR MATERIAL: THERMOPLASTIC POLYESTER, UL 94V-0 CONTACT MATERIAL; COPPER, NICKEL, TIN ALLOY CA-725

CONTACT PLATING: GOLD ON THE MATING AREA, TIN-LEAD ON THE CONTACT TAILS, NICKEL UNDERPLATE