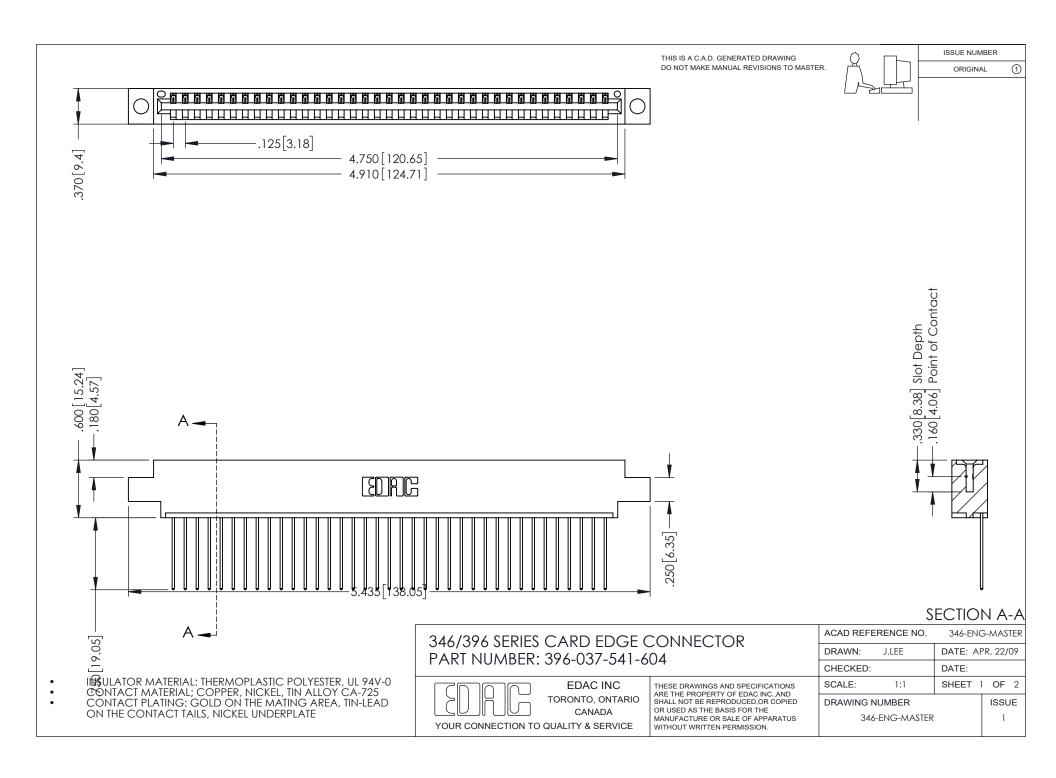

## **Contact Code 556**

INSULATOR MATERIAL: THERMOPLASTIC POLYESTER, UL 94V-0 CONTACT MATERIAL; COPPER, NICKEL, TIN ALLOY CA-725 CONTACT PLATING: GOLD ON THE MATING AREA, TIN-LEAD

ON THE CONTACT TAILS, NICKEL UNDERPLATE

## 346/396 SERIES CARD EDGE CONNECTOR CONTACT CODE 555,556,558,559,560 DIMENSIONS

YOUR CONNECTION TO QUALITY & SERVICE

**EDAC INC** TORONTO, ONTARIO CANADA

THESE DRAWINGS AND SPECIFICATIONS ARE THE PROPERTY OF EDAC INC.,AND SHALL NOT BE REPRODUCED, OR COPIED OR USED AS THE BASIS FOR THE MANUFACTURE OR SALE OF APPARATUS WITHOUT WRITTEN PERMISSION.