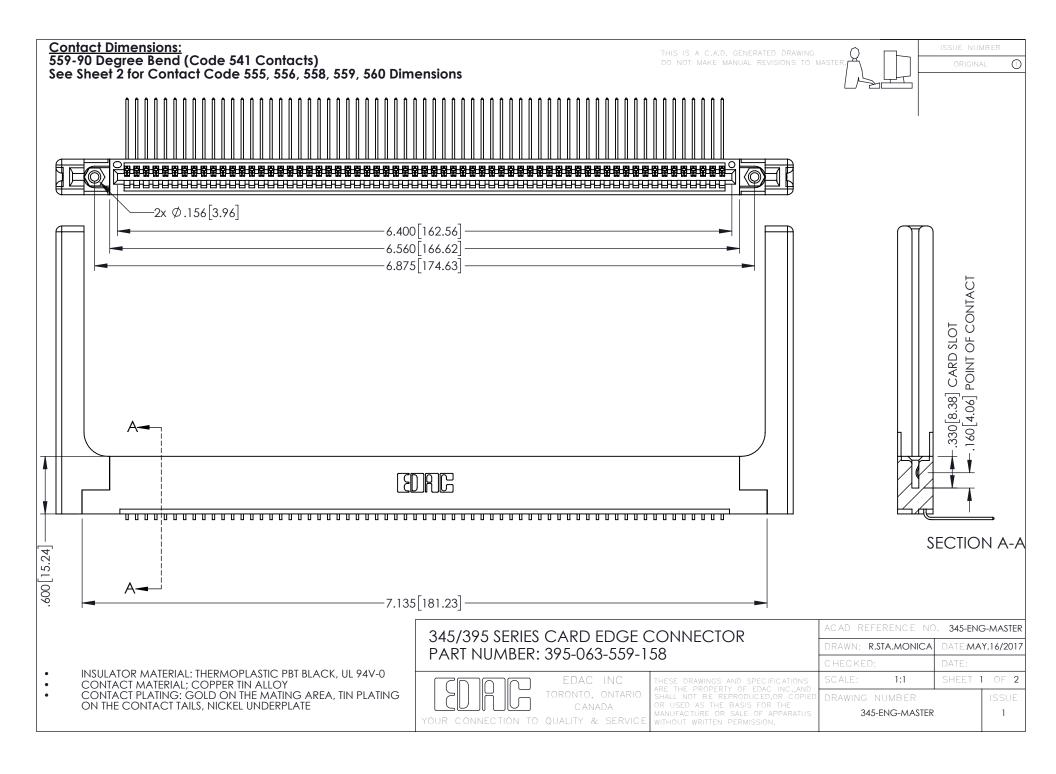

## 345/395 SERIES CARD EDGE CONNECTOR CONTACT CODE 555,556,558,559,560 DIMENSIONS

YOUR CONNECTION TO QUALITY & SERVICE

|   | ACAD REFERENCE NO. 345-ENG-MASTER |                  |
|---|-----------------------------------|------------------|
|   | DRAWN: R.STA.MONICA               | DATE:MAY.16/2017 |
|   | CHECKED:                          | DATE:            |
|   | SCALE: 1:1                        | SHEET 2 OF 2     |
| D | DRAWING NUMBER                    | ISSUE            |