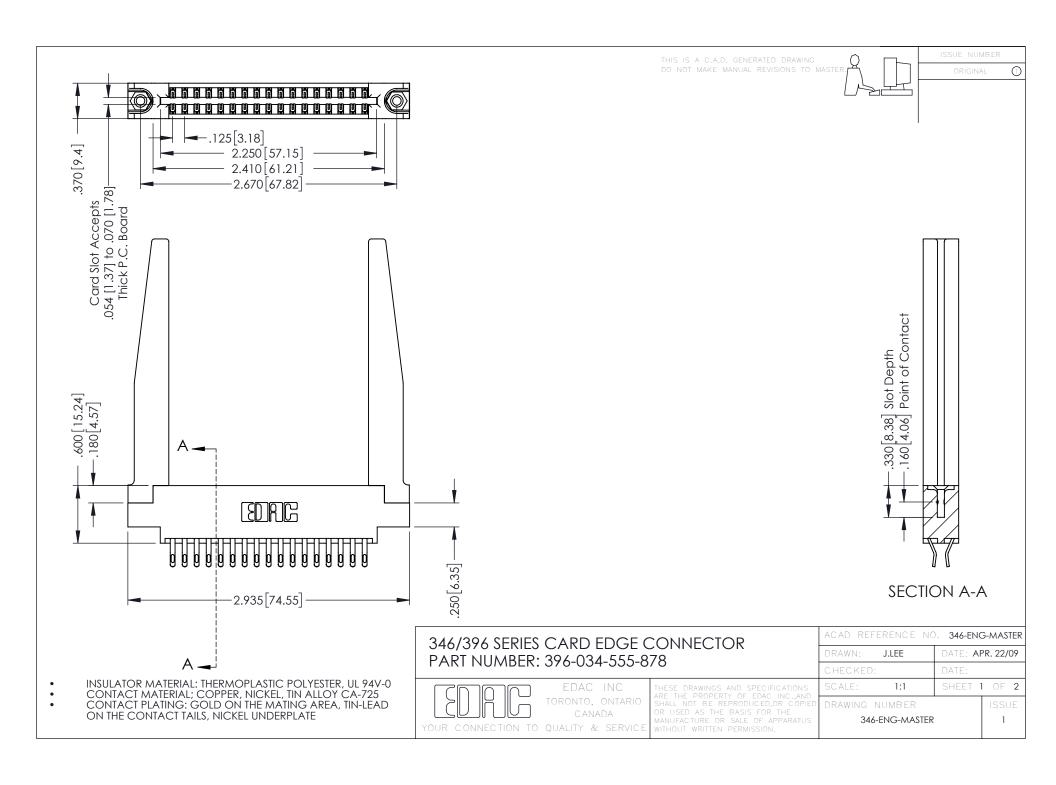

**Contact Code 555** 

**Contact Code 556** 

INSULATOR MATERIAL: THERMOPLASTIC POLYESTER, UL 94V-0 CONTACT MATERIAL; COPPER, NICKEL, TIN ALLOY CA-725 CONTACT PLATING: GOLD ON THE MATING AREA, TIN-LEAD

ON THE CONTACT TAILS, NICKEL UNDERPLATE

## 346/396 SERIES CARD EDGE CONNECTOR CONTACT CODE 555,556,558,559,560 DIMENSIONS

YOUR CONNECTION TO QUALITY & SERVICE

|   | ACAD REFERENCE NO. 346-ENG-MASTER |                  |
|---|-----------------------------------|------------------|
|   | DRAWN: J.LEE                      | DATE: APR. 22/09 |
|   | CHECKED:                          | DATE:            |
|   | SCALE: 1:1                        | SHEET 2 OF 2     |
| D | DRAWING NUMBER                    | ISSUE            |