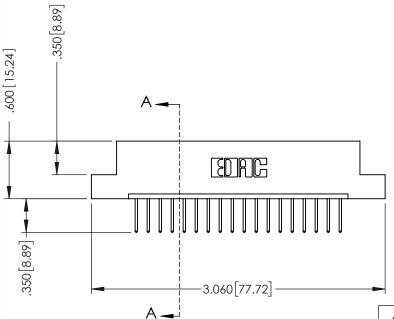

.330 [8.38] Slot Depth .160 [4.06] Point of Contact

**SECTION A-A** 

ISSUE NUMBER ORIGINAL 1

## **Contact Code 555**

## **Contact Code 556**

INSULATOR MATERIAL: THERMOPLASTIC POLYESTER, UL 94V-0 CONTACT MATERIAL; COPPER, NICKEL, TIN ALLOY CA-725 CONTACT PLATING: GOLD ON THE MATING AREA, TIN-LEAD

ON THE CONTACT TAILS, NICKEL UNDERPLATE