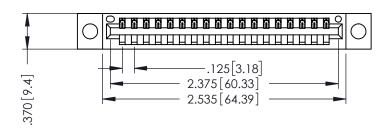

THIS IS A C.A.D. GENERATED DRAWING DO NOT MAKE MANUAL REVISIONS TO MASTER.

ISSUE NUMBER

ORIGINAL 1

346/396 SERIES CARD EDGE CONNECTOR PART NUMBER: 396-018-526-104

YOUR CONNECTION TO QUALITY & SERVICE

**EDAC INC** TORONTO, ONTARIO CANADA

346-ENG-MASTER

INSULATOR MATERIAL: THERMOPLASTIC POLYESTER, UL 94V-0 CONTACT MATERIAL; COPPER, NICKEL, TIN ALLOY CA-725 CONTACT PLATING: GOLD ON THE MATING AREA, TIN-LEAD

ON THE CONTACT TAILS, NICKEL UNDERPLATE