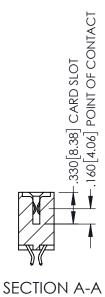

**Contact Code 558** 

Contact Code 559

**Contact Code 560** 

INSULATOR MATERIAL: THERMOPLASTIC POLYESTER, UL 94V-0

DAP MATERIAL AVAILABLE UPON REQUEST

CONTACT MATERIAL; COPPER ALLOY CONTACT PLATING: GOLD ON THE MATING AREA, TIN PLATING ON THE CONTACT TAILS, NICKEL UNDERPLATE

345/395 SERIES CARD EDGE CONNECTOR CONTACT CODE 555,556,558,559,560 DIMENSIONS

YOUR CONNECTION TO QUALITY & SERVICE

ACAD REFERENCE NO. 345-ENG-MASTER DATE:MAY.16/2017 DRAWN: R.STA.MONICA 1:1 SHEET 2 OF 2