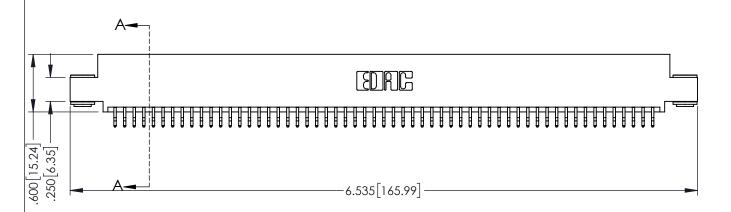

**Contact Code 558** 

Contact Code 559

**Contact Code 560** 

INSULATOR MATERIAL: THERMOPLASTIC POLYESTER, UL 94V-0

DAP MATERIAL AVAILABLE UPON REQUEST

CONTACT MATERIAL; COPPER ALLOY CONTACT PLATING: GOLD ON THE MATING AREA, TIN PLATING ON THE CONTACT TAILS, NICKEL UNDERPLATE

345/395 SERIES CARD EDGE CONNECTOR CONTACT CODE 555,556,558,559,560 DIMENSIONS

YOUR CONNECTION TO QUALITY & SERVICE

ACAD REFERENCE NO. 345-ENG-MASTER DATE:MAY.16/2017 DRAWN: R.STA.MONICA 1:1 SHEET 2 OF 2