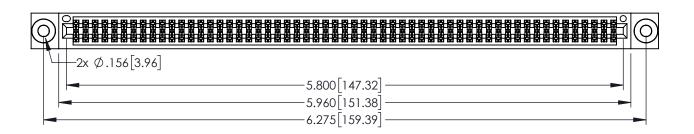

1

INSULATOR MATERIAL: THERMOPLASTIC PBT BLACK, UL 94V-0

CONTACT MATERIAL; COPPER TIN ALLOY CONTACT PLATING: GOLD ON THE MATING AREA, TIN PLATING ON THE CONTACT TAILS, NICKEL UNDERPLATE

345/395 SERIES CARD EDGE CONNECTOR PART NUMBER: 395-114-556-503

YOUR CONNECTION TO QUALITY & SERVICE

| ACAD REFERENCE NO. 345-ENG-MASTER |                  |       |
|-----------------------------------|------------------|-------|
| DRAWN: R.STA.MONICA               | DATE:MAY.16/2017 |       |
| CHECKED:                          | DATE:            |       |
| SCALE: 1:1                        | SHEET 1          | OF 2  |
| DRAWING NUMBER                    |                  | ISSUE |
| 345-ENG-MASTER                    |                  | 1     |