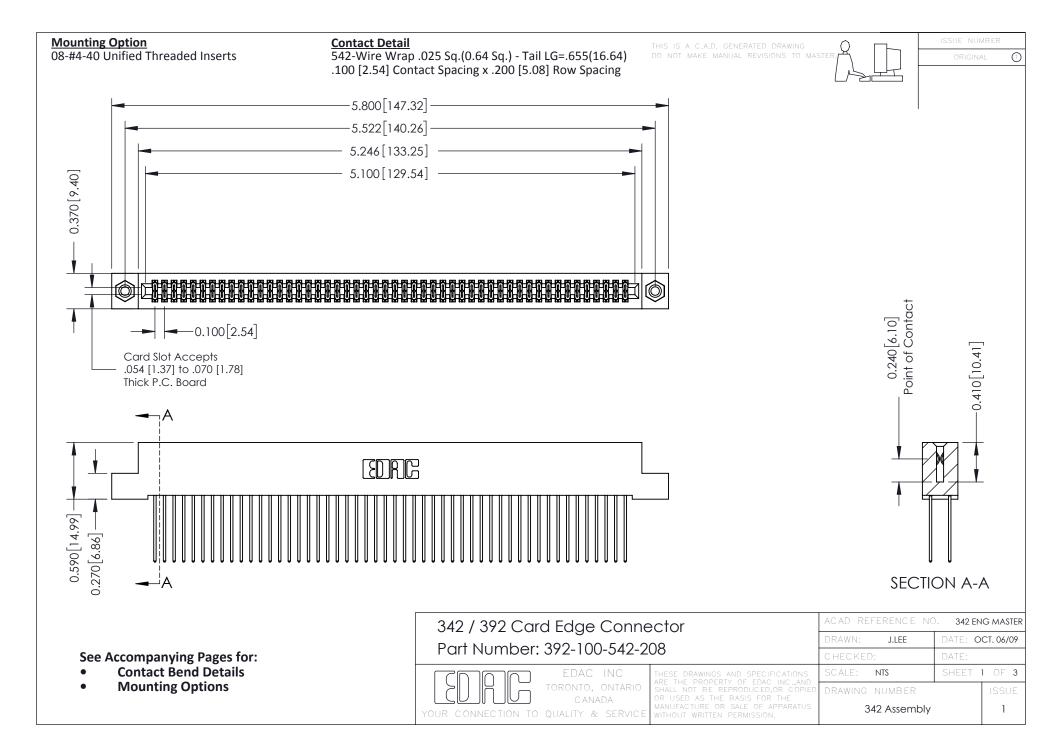

THIS IS A C.A.D. GENERATED DRAWING DO NOT MAKE MANUAL REVISIONS TO MASTER. ISSUE NUMBER

ORIGINAL

1



| 342 / 392 Series Card Edge Connector<br>Contact Bend Detail |                                                                                                                                                                                                  | ACAD REFERENCE NO. 342 ENG MASTER |             |                  |        |
|-------------------------------------------------------------|--------------------------------------------------------------------------------------------------------------------------------------------------------------------------------------------------|-----------------------------------|-------------|------------------|--------|
|