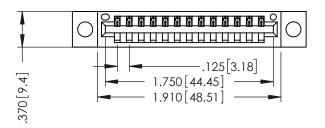

346/396 SERIES CARD EDGE CONNECTOR PART NUMBER: 396-013-520-604

YOUR CONNECTION TO QUALITY & SERVICE

**EDAC INC** TORONTO, ONTARIO CANADA

THESE DRAWINGS AND SPECIFICATIONS ARE THE PROPERTY OF EDAC INC.,AND SHALL NOT BE REPRODUCED,OR COPIED OR USED AS THE BASIS FOR THE MANUFACTURE OR SALE OF APPARATUS WITHOUT WRITTEN PERMISSION.

| ACAD REFERENCE NO. | 346-ENG-MASTER   |
|--------------------|------------------|
| DRAWN: J.LEE       | DATE: APR. 22/09 |
| CHECKED:           | DATE:            |
| SCALE: 1:1         | SHEET 1 OF 2     |
| DRAWING NUMBER     | ISSUE            |
|                    | _   ,            |