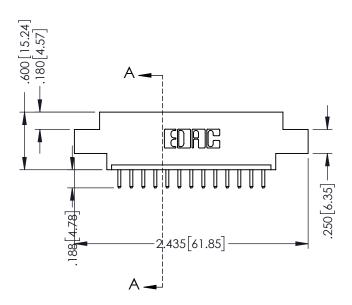

## 346/396 SERIES CARD EDGE CONNECTOR CONTACT CODE 555,556,558,559,560 DIMENSIONS

YOUR CONNECTION TO QUALITY & SERVICE

**EDAC INC** TORONTO, ONTARIO CANADA

THESE DRAWINGS AND SPECIFICATIONS ARE THE PROPERTY OF EDAC INC.,AND SHALL NOT BE REPRODUCED, OR COPIED OR USED AS THE BASIS FOR THE MANUFACTURE OR SALE OF APPARATUS WITHOUT WRITTEN PERMISSION.

|   | ACAD REFERENCE NO. | 346-ENG-MASTER   |
|---|--------------------|------------------|
|   | DRAWN: J.LEE       | DATE: APR. 22/09 |
| ) | CHECKED:           | DATE:            |
|   | SCALE: 1:1         | SHEET 2 OF 2     |
|   | DRAWING NUMBER     | ISSUE            |
|   | 346-ENG-MASTER     | 1                |