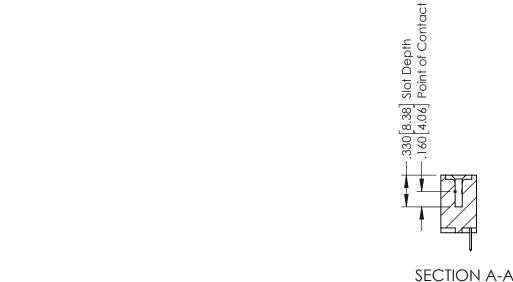

## 346/396 SERIES CARD EDGE CONNECTOR CONTACT CODE 555,556,558,559,560 DIMENSIONS

YOUR CONNECTION TO QUALITY & SERVICE

**EDAC INC** TORONTO, ONTARIO CANADA

THESE DRAWINGS AND SPECIFICATIONS ARE THE PROPERTY OF EDAC INC.,AND SHALL NOT BE REPRODUCED, OR COPIED OR USED AS THE BASIS FOR THE MANUFACTURE OR SALE OF APPARATUS WITHOUT WRITTEN PERMISSION.

|   | ACAD REFERENCE NO. | 346-ENG-MASTER   |
|---|--------------------|------------------|
|   | DRAWN: J.LEE       | DATE: APR. 22/09 |
| ) | CHECKED:           | DATE:            |
|   | SCALE: 1:1         | SHEET 2 OF 2     |
|   | DRAWING NUMBER     | ISSUE            |
|   | 346-ENG-MASTER     | 1                |