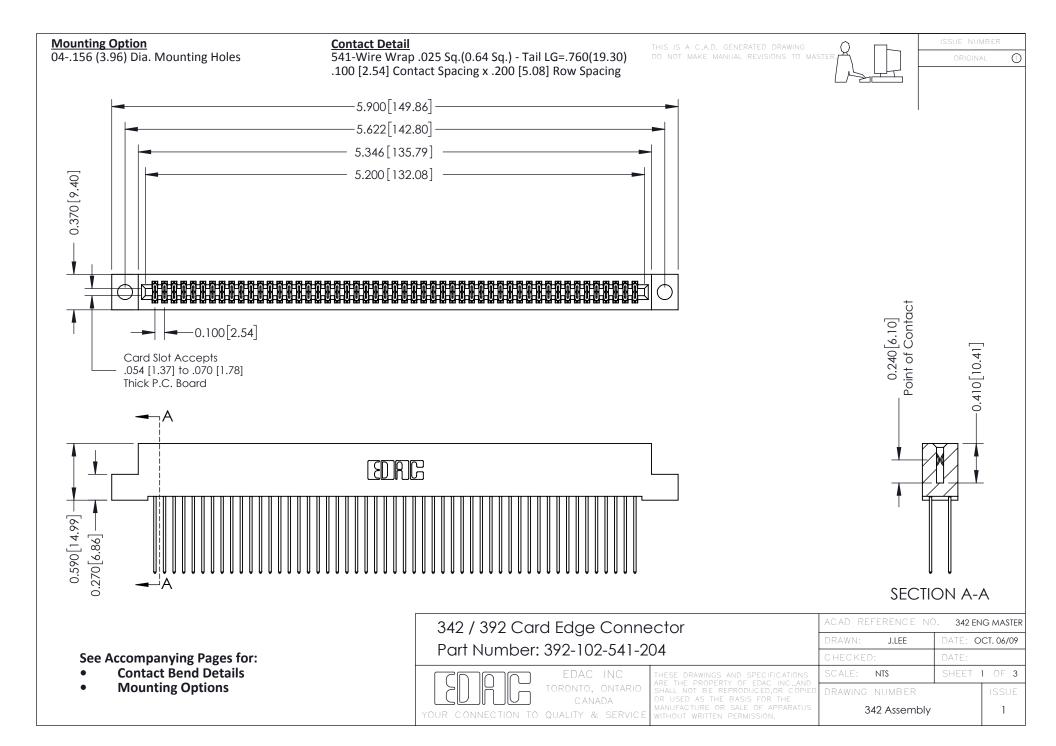

THIS IS A C.A.D. GENERATED DRAWING DO NOT MAKE MANUAL REVISIONS TO MASTER. ISSUE NUMBER

ORIGINAL

1



| 342 / 392 Series Card Edge Connector<br>Contact Bend Detail |                                                                                                                                                                                                  | ACAD REFERENCE NO. 342 ENG MASTER |             |                  |        |
|-------------------------------------------------------------|--------------------------------------------------------------------------------------------------------------------------------------------------------------------------------------------------|-----------------------------------|-------------|------------------|--------|
|