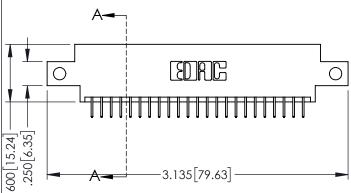

ACAD REFERENCE NO. 345-ENG-MASTER

**SECTION A-A** 

INSULATOR MATERIAL: THERMOPLASTIC PBT BLACK, UL 94V-0 CONTACT MATERIAL; COPPER TIN ALLOY

CONTACT PLATING: GOLD ON THE MATING AREA, TIN PLATING ON THE CONTACT TAILS, NICKEL UNDERPLATE