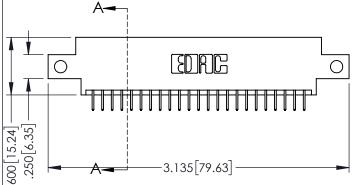

ACAD REFERENCE NO. 345-ENG-MASTER

**SECTION A-A** 

INSULATOR MATERIAL: THERMOPLASTIC PBT BLACK, UL 94V-0 CONTACT MATERIAL; COPPER TIN ALLOY

CONTACT PLATING: GOLD ON THE MATING AREA, TIN PLATING ON THE CONTACT TAILS, NICKEL UNDERPLATE