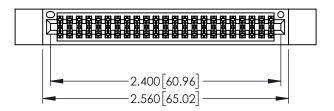

<u>Contact Dimensions:</u>
524-P.C. Tail .018 Sq.(0.46 Sq.) - Tail LG=.175(4.45)
.100 (2.54) Contact Spacing x .200 (5.08) Row Spacing

.330[8.38] CARD SLOT 160[4.06] POINT OF CONTACT

345/395 SERIES CARD EDGE CONNECTOR PART NUMBER: 395-046-524-812