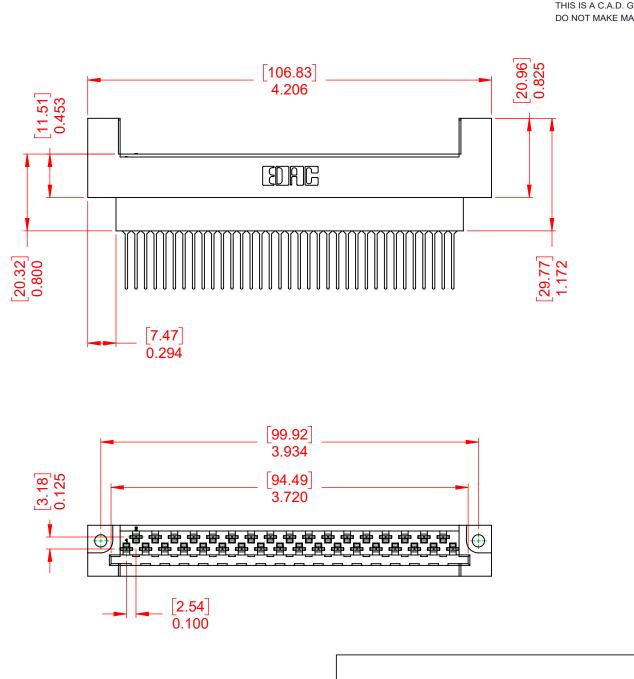

THIS IS A C.A.D. GENERATED DRAWING DO NOT MAKE MANUAL REVISIONS TO MASTER.

NOTES:

MATERIAL:HOUSING:DIALLYL PTHYHALATE, UL94V-0CONTACT MATERIAL:COPPER ALLOYCONTACT PLATING:GOLD PLATING OVER NICKELINSERTION FORCE:6 TO 16 Oz (0.56 TO 4.45N) PER CONTACTWITHDRAWAL FORCE:6 TO 16 Oz (0.56 TO 4.45N) PER CONTACT

OPERATING TEMPERATURE: -65°C ~ 125°C

CONTACT TYPE: 541-Wire Wrap .026x.024(0.66x0.61) - Tail LG.=.620(15.75)

|                          | 415 & 438 SERIES CARD EDGE |                                                                                                                                       | SW REFERENCE NO.: 415 ASSEMBLY |                  |       |
|--------------------------|----------------------------|---------------------------------------------------------------------------------------------------------------------------------------|--------------------------------|------------------|-------|
|                          |                            |                                                                                                                                       | DRAWN: W.T                     | DATE: AUG. 01/20 | 18    |
|                          |                            |                                                                                                                                       | CHECKED:                       | DATE:            |       |
| IFORMS TO                | EDAC INC                   | THESE DRAWINGS AND SPECIFICATIONS<br>ARE THE PROPERTY OF EDAC INCAND                                                                  | SCALE: 1:1                     | SHEET 1 OF       | 1     |
| DIRECTIVES<br>OMPLIANCY. |                            | SHALL NOT BE REPRODUCED, OR COPIED<br>OR USED AS THE BASIS FOR THE<br>MANUFACTURE OR SALE OF APPARATUS<br>WITHOUT WRITTEN PERMISSION. | DRAWING NUMBER: 415-035-5      | 541-212          | ISSUE |
|                          |                            |                                                                                                                                       | PART NUMBER: 415-035-5         | 541-212          | 1     |

THIS SERIES FULLY CONFORMS TO THE EUROPEAN UNION DIRECTIVES 2011/65/EU FOR RoHS COMPLIANCY.