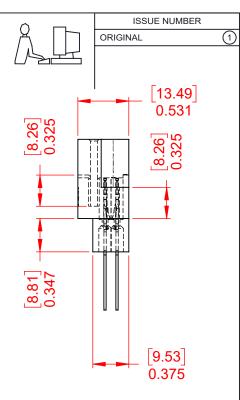

OPERATING TEMPERATURE: -65°C ~ 125°C

CONTACT TYPE: 541-Wire Wrap .026x.024(0.66x0.61) - Tail LG.=.620(15.75)

|                          | 415 & 438 SERIES CARD EDGE |                                                                                                                                       | SW REFERENCE NO.: 415 ASSEMBLY |                  |       |
|--------------------------|----------------------------|---------------------------------------------------------------------------------------------------------------------------------------|--------------------------------|------------------|-------|
|                          |                            |                                                                                                                                       | DRAWN: W.T                     | DATE: AUG. 01/20 | 18    |
|                          |                            |                                                                                                                                       | CHECKED:                       | DATE:            |       |
| IFORMS TO                | EDAC INC                   | THESE DRAWINGS AND SPECIFICATIONS<br>ARE THE PROPERTY OF EDAC INCAND                                                                  | SCALE: 1:1                     | SHEET 1 OF       | 1     |
| DIRECTIVES<br>OMPLIANCY. |                            | SHALL NOT BE REPRODUCED, OR COPIED<br>OR USED AS THE BASIS FOR THE<br>MANUFACTURE OR SALE OF APPARATUS<br>WITHOUT WRITTEN PERMISSION. | DRAWING NUMBER: 415-035-5      | 541-212          | ISSUE |
|                          |                            |                                                                                                                                       | PART NUMBER: 415-035-5         | 541-212          | 1     |