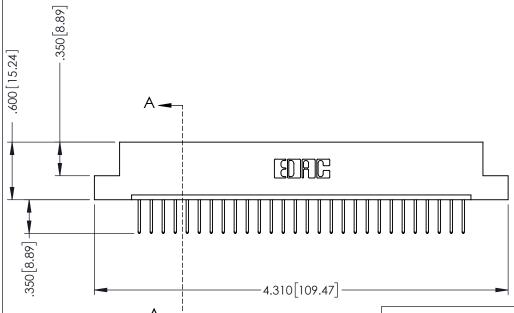

346-ENG-MASTER

**SECTION A-A** 

THIS IS A C.A.D. GENERATED DRAWING DO NOT MAKE MANUAL REVISIONS TO MASTER.

ORIGINAL 1

ISSUE NUMBER

**Contact Code 555** 

**Contact Code 556** 

INSULATOR MATERIAL: THERMOPLASTIC POLYESTER, UL 94V-0 CONTACT MATERIAL; COPPER, NICKEL, TIN ALLOY CA-725 CONTACT PLATING: GOLD ON THE MATING AREA, TIN-LEAD

ON THE CONTACT TAILS, NICKEL UNDERPLATE