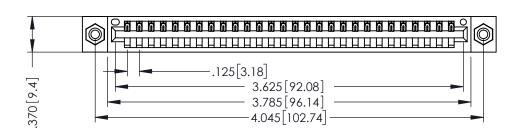

THIS IS A C.A.D. GENERATED DRAWING DO NOT MAKE MANUAL REVISIONS TO MASTER.

ISSUE NUMBER

ORIGINAL

1

.330 [8.38] Slot Depth .160 [4.06] Point of Contact

INSULATOR MATERIAL: THERMOPLASTIC POLYESTER, UL 94V-0 CONTACT MATERIAL; COPPER, NICKEL, TIN ALLOY CA-725 CONTACT PLATING: GOLD ON THE MATING AREA, TIN-LEAD

ON THE CONTACT TAILS, NICKEL UNDERPLATE

346/396 SERIES CARD EDGE CONNECTOR PART NUMBER: 396-028-526-108

YOUR CONNECTION TO QUALITY & SERVICE

**EDAC INC** TORONTO, ONTARIO CANADA

THESE DRAWINGS AND SPECIFICATIONS ARE THE PROPERTY OF EDAC INC.,AND SHALL NOT BE REPRODUCED, OR COPIED OR USED AS THE BASIS FOR THE MANUFACTURE OR SALE OF APPARATUS WITHOUT WRITTEN PERMISSION.

| ACAD REFERENCE NO. |        | 346-ENG-MASTER   |       |
|--------------------|--------|------------------|-------|
| DRAWN: J.LEE       |        | DATE: APR. 22/09 |       |
| CHECKED:           |        | DATE:            |       |
| SCALE:             | 1:1    | SHEET            | OF 2  |
| DRAWING N          | IUMBER |                  | ISSUE |