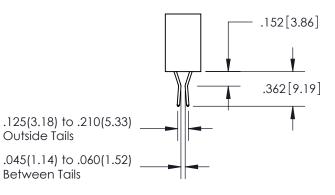

345-ENG-MASTER

ISSUE NUMBER ORIGINAL 1

**Contact Code 558** 

**Contact Code 559** 

**Contact Code 560** 

- INSULATOR MATERIAL: THERMOPLASTIC POLYESTER, UL 94V-0
- DAP MATERIAL AVAILABLE UPON REQUEST
- CONTACT MATERIAL; COPPER ALLOY