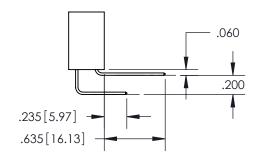

345-ENG-MASTER

ISSUE NUMBER ORIGINAL 1

**Contact Code 558** 

**Contact Code 559** 

**Contact Code 560** 

- INSULATOR MATERIAL: THERMOPLASTIC POLYESTER, UL 94V-0
- DAP MATERIAL AVAILABLE UPON REQUEST
- CONTACT MATERIAL; COPPER ALLOY