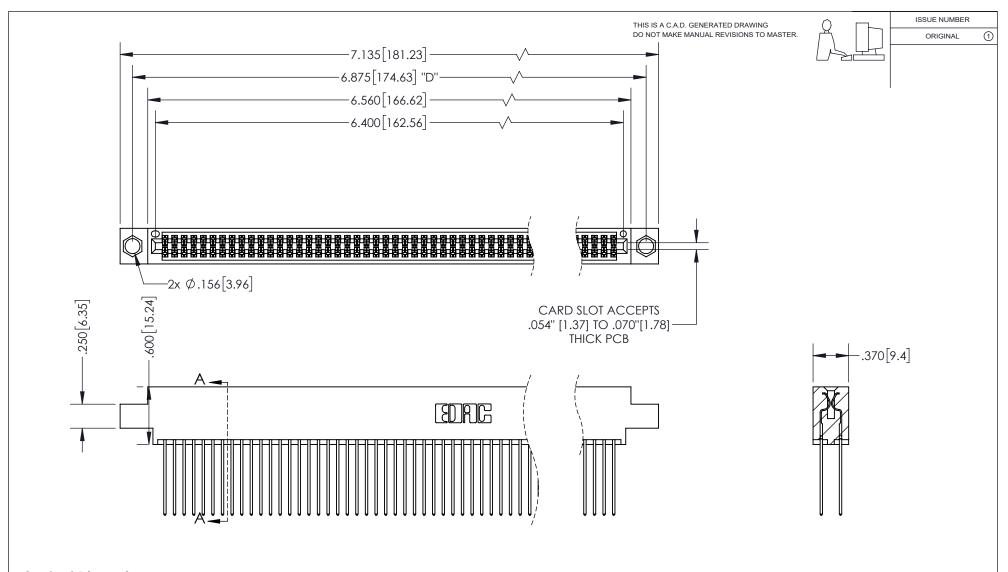

## 345/395 SERIES CARD EDGE CONNECTOR PART NUMBER: 395-126-541-804

YOUR CONNECTION TO QUALITY & SERVICE

**EDAC INC** TORONTO, ONTARIO CANADA

THESE DRAWINGS AND SPECIFICATIONS ARE THE PROPERTY OF EDAC INC.,AND SHALL NOT BE REPRODUCED, OR COPIED OR USED AS THE BASIS FOR THE MANUFACTURE OR SALE OF APPARATUS WITHOUT WRITTEN PERMISSION.

<u>Contact Dimensions:</u> 541-Wire Wrap .025 Sq.(0.64 Sq.) - Tail LG=.750(19.05) .100 (2.54) Contact Spacing x .200 (5.08) Row Spacing

INSULATOR MATERIAL: THERMOPLASTIC PBT, UL 94V-0 CONTACT MATERIAL; COPPER TIN ALLOY CONTACT PLATING: GOLD ON THE MATING AREA, TIN PLATING ON THE CONTACT TAILS, NICKEL UNDERPLATE