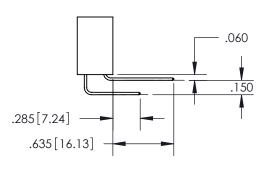

345-ENG-MASTER

ISSUE NUMBER ORIGINAL 1

**Contact Code 558** 

**Contact Code 559** 

**Contact Code 560** 

- INSULATOR MATERIAL: THERMOPLASTIC POLYESTER, UL 94V-0
- DAP MATERIAL AVAILABLE UPON REQUEST
- CONTACT MATERIAL; COPPER ALLOY