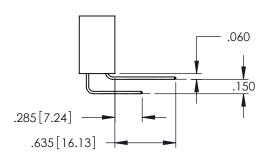

Contact Dimensions: 558-90 Degree Bend (Code 541 Contacts) See Sheet 2 for Contact Code 555, 556, 558, 559, 560 Dimensions

-2.075 52.71

INSULATOR MATERIAL: THERMOPLASTIC PBT BLACK, UL 94V-0 CONTACT MATERIAL; COPPER TIN ALLOY