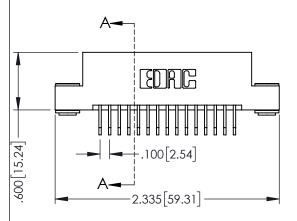

|             |   | .200[5.08] |  |  |  |  |
|-------------|---|------------|--|--|--|--|
|             | 1 | _          |  |  |  |  |
|             |   |            |  |  |  |  |
| SECTION A-A |   |            |  |  |  |  |