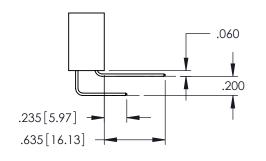

Contact Dimensions: 558-90 Degree Bend (Code 541 Contacts) See Sheet 2 for Contact Code 555, 556, 558, 559, 560 Dimensions

-2.075 52.71

INSULATOR MATERIAL: THERMOPLASTIC PBT BLACK, UL 94V-0 CONTACT MATERIAL; COPPER TIN ALLOY