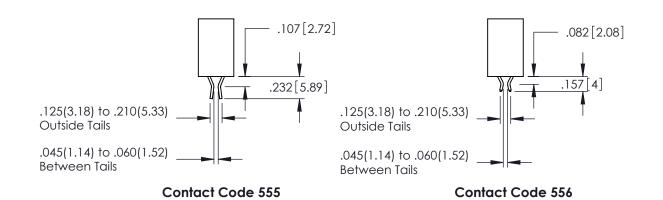

**Contact Code 558** 

Contact Code 559

**Contact Code 560** 

- INSULATOR MATERIAL: THERMOPLASTIC POLYESTER, UL 94V-0 DAP MATERIAL AVAILABLE UPON REQUEST
- CONTACT MATERIAL; COPPER ALLOY

CONTACT PLATING: GOLD ON THE MATING AREA, TIN PLATING ON THE CONTACT TAILS, NICKEL UNDERPLATE

345/395 SERIES CARD EDGE CONNECTOR CONTACT CODE 555,556,558,559,560 DIMENSIONS

YOUR CONNECTION TO QUALITY & SERVICE

|    | ACAD REFERENCE NO. 345-ENG-MASTER |    |                 |        |
|----|-----------------------------------|----|-----------------|--------|
|    | DRAWN: R.STA.MONI                 | CA | DATE:MAY.16/201 |        |
| J  | CHECKED:                          |    | DATE:           |        |
| ,  | SCALE: 1:1                        |    | SHEET           | 2 OF 2 |
| ED | DRAWING NUMBER                    |    |                 | ISSUE  |