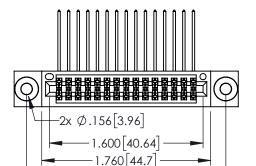

Contact Dimensions: 558-90 Degree Bend (Code 541 Contacts) See Sheet 2 for Contact Code 555, 556, 558, 559, 560 Dimensions

-2.075 52.71

INSULATOR MATERIAL: THERMOPLASTIC PBT BLACK, UL 94V-0 CONTACT MATERIAL; COPPER TIN ALLOY

CONTACT PLATING: GOLD ON THE MATING AREA, TIN PLATING ON THE CONTACT TAILS, NICKEL UNDERPLATE

| 345/395 SERIES CARD EDGE CONNECTOR |
|------------------------------------|
| PART NUMBER: 395-030-558-203       |

YOUR CONNECTION TO QUALITY & SERVICE

|   | ACAD REFERENCE NO   | . 345-ENC       | G-MASTER  |
|---|---------------------|-----------------|-----------|
|   | DRAWN: R.STA.MONICA | DATE: <b>MA</b> | Y.16/2017 |
|   | CHECKED:            | DATE:           |           |
|   | SCALE: 1:1          | SHEET 1         | OF 2      |
| ) | DRAWING NUMBER      |                 | ISSUE     |
|   | 345-ENG-MASTER      |                 | 1         |