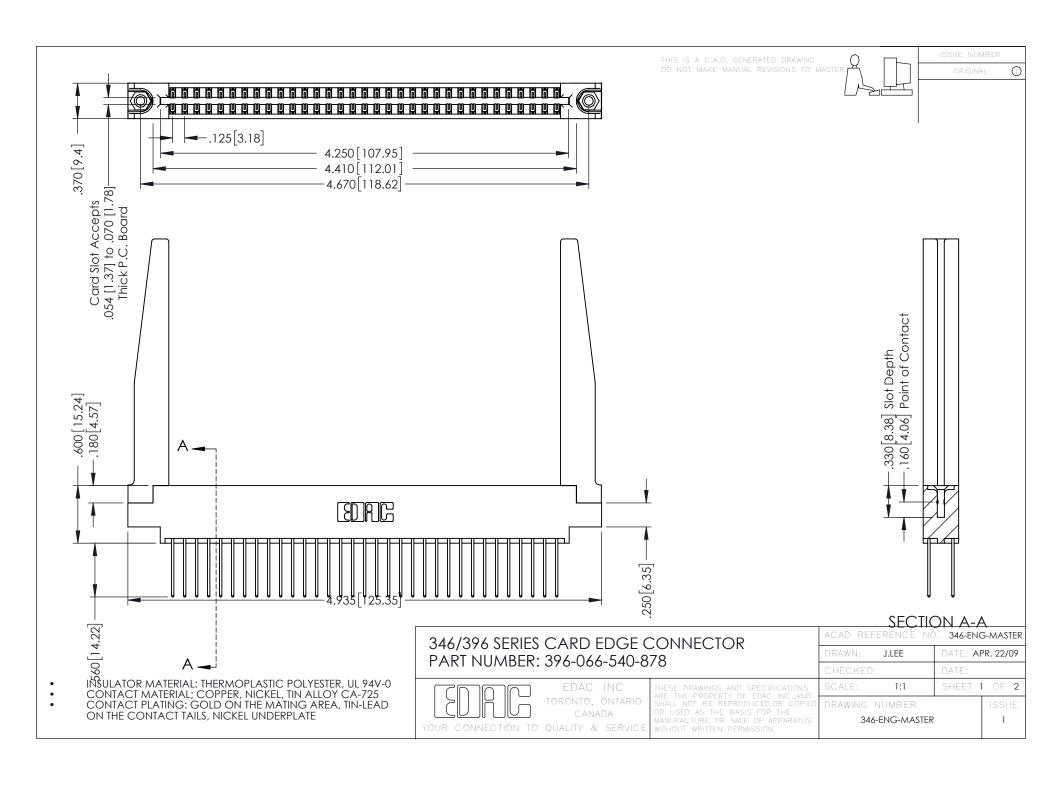

**Contact Code 555** 

**Contact Code 556** 

INSULATOR MATERIAL: THERMOPLASTIC POLYESTER, UL 94V-0 CONTACT MATERIAL; COPPER, NICKEL, TIN ALLOY CA-725

CONTACT PLATING: GOLD ON THE MATING AREA, TIN-LEAD ON THE CONTACT TAILS, NICKEL UNDERPLATE