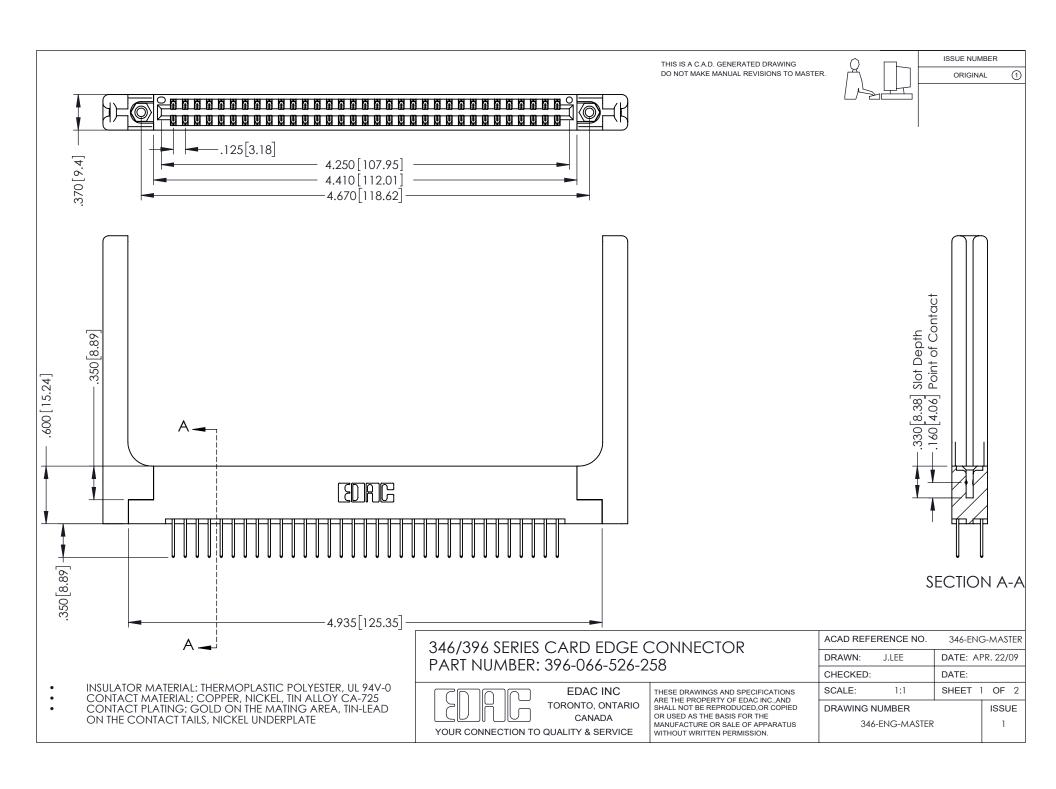

ISSUE NUMBER ORIGINAL

1

**Contact Code 555** 

**Contact Code 556** 

INSULATOR MATERIAL: THERMOPLASTIC POLYESTER, UL 94V-0 CONTACT MATERIAL; COPPER, NICKEL, TIN ALLOY CA-725 CONTACT PLATING: GOLD ON THE MATING AREA, TIN-LEAD

ON THE CONTACT TAILS, NICKEL UNDERPLATE

## 346/396 SERIES CARD EDGE CONNECTOR CONTACT CODE 555,556,558,559,560 DIMENSIONS

YOUR CONNECTION TO QUALITY & SERVICE

**EDAC INC** TORONTO, ONTARIO CANADA

THESE DRAWINGS AND SPECIFICATIONS ARE THE PROPERTY OF EDAC INC.,AND SHALL NOT BE REPRODUCED, OR COPIED OR USED AS THE BASIS FOR THE MANUFACTURE OR SALE OF APPARATUS WITHOUT WRITTEN PERMISSION.