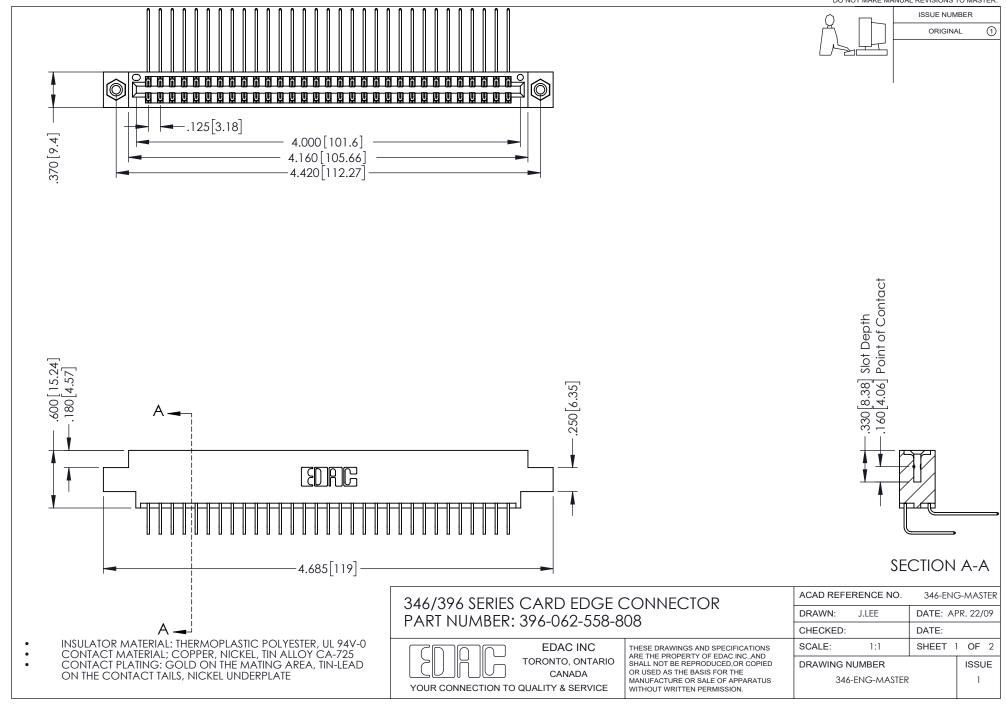

THIS IS A C.A.D. GENERATED DRAWING DO NOT MAKE MANUAL REVISIONS TO MASTER.

ORIGINAL 1

ISSUE NUMBER

**Contact Code 555** 

**Contact Code 556** 

INSULATOR MATERIAL: THERMOPLASTIC POLYESTER, UL 94V-0 CONTACT MATERIAL; COPPER, NICKEL, TIN ALLOY CA-725 CONTACT PLATING: GOLD ON THE MATING AREA, TIN-LEAD

ON THE CONTACT TAILS, NICKEL UNDERPLATE

## 346/396 SERIES CARD EDGE CONNECTOR CONTACT CODE 555,556,558,559,560 DIMENSIONS

YOUR CONNECTION TO QUALITY & SERVICE

**EDAC INC** TORONTO, ONTARIO CANADA

THESE DRAWINGS AND SPECIFICATIONS ARE THE PROPERTY OF EDAC INC.,AND SHALL NOT BE REPRODUCED, OR COPIED OR USED AS THE BASIS FOR THE MANUFACTURE OR SALE OF APPARATUS WITHOUT WRITTEN PERMISSION.

|   | ACAD REFERENCE NO. | 346-ENG-MASTER   |
|---|--------------------|------------------|
|   | DRAWN: J.LEE       | DATE: APR. 22/09 |
| ) | CHECKED:           | DATE:            |
|   | SCALE: 1:1         | SHEET 2 OF 2     |
|   | DRAWING NUMBER     | ISSUE            |
|   | 346-ENG-MASTER     | 1                |