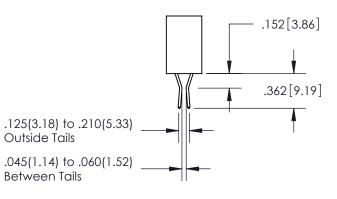

345-ENG-MASTER

SECTION A-A

ISSUE NUMBER

ORIGINAL

1

**Contact Code 558** 

**Contact Code 559** 

**Contact Code 560** 