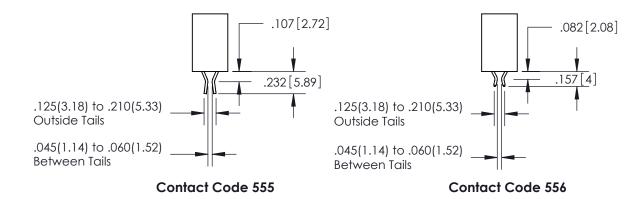

ACAD REFERENCE NO.

| 345/395 SERIES CARD EDGE CONNECTOR          |
|---------------------------------------------|
| CONTACT CODE 555,556,558,559,560 DIMENSIONS |

YOUR CONNECTION TO QUALITY & SERVICE

**EDAC INC** TORONTO, ONTARIO CANADA