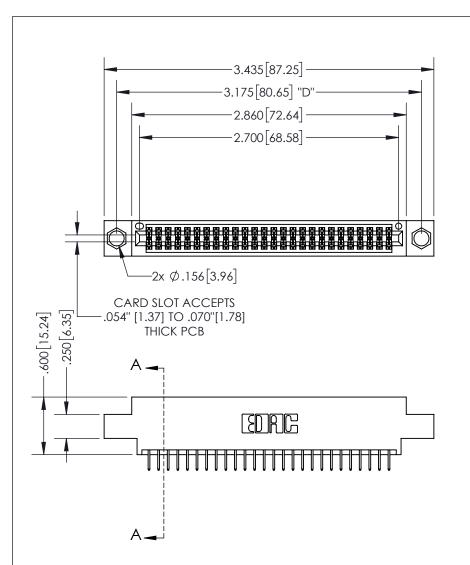

THIS IS A C.A.D. GENERATED DRAWING DO NOT MAKE MANUAL REVISIONS TO MASTER.

ISSUE NUMBER ORIGINAL

1

.160 4.06 POINT OF CONTACT .330[8.38] -.370[9.4] **CARD SLOT** 

**Contact Dimensions:** 524-P.C. Tail .018 Sq.(0.46 Sq.) - Tail LG=.175(4.45) .100 (2.54) Contact Spacing x .200 (5.08)

Row Spacing

INSULATOR MATERIAL: THERMOPLASTIC PBT, UL 94V-0 CONTACT MATERIAL; COPPER TIN ALLOY CONTACT PLATING: GOLD ON THE MATING AREA, TIN PLATING ON THE CONTACT TAILS, NICKEL UNDERPLATE

345/395 SERIES CARD EDGE CONNECTOR PART NUMBER: 395-052-524-804