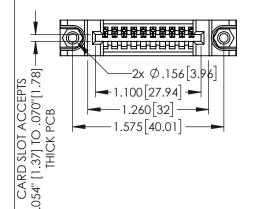

| 345/395 SERIES CARD EDGE CONNECTOR |
|------------------------------------|
| 545/5/5 SERIES CARD EDGE CONNECTOR |
| PART NUMBER: 395-010-541-188       |

| ACAD REFERENCE NO. 345-ENG-MASTER |                 |           |  |  |
|-----------------------------------|-----------------|-----------|--|--|
| DRAWN: R.STA.MONICA               | DATE: <b>MA</b> | Y.16/2017 |  |  |
| CHECKED:                          | DATE:           |           |  |  |
| SCALE: 1:1                        | SHEET 1         | OF 2      |  |  |
| DRAWING NUMBER                    |                 | ISSUE     |  |  |
| 345-ENG-MASTER                    |                 | 1         |  |  |

Contact Dimensions: 541-Wire Wrap .025 Sq.(0.64 Sq.) - Tail LG=.750(19.05) .100 (2.54) Contact Spacing x .200 (5.08) Row Spacing

.160[4.06] POINT OF CONTACT

[3.81]

-.330[8.38] CARD SLOT

1

- INSULATOR MATERIAL: THERMOPLASTIC PBT BLACK, UL 94V-0
- CONTACT MATERIAL; COPPER TIN ALLOY CONTACT PLATING: GOLD ON THE MATING AREA, TIN PLATING ON THE CONTACT TAILS, NICKEL UNDERPLATE