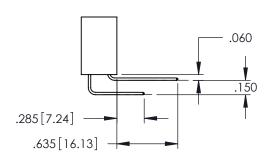

Contact Dimensions: 541-Wire Wrap .025 Sq.(0.64 Sq.) - Tail LG=.750(19.05) .100 (2.54) Contact Spacing x .200 (5.08) Row Spacing

.160[4.06] POINT OF CONTACT

[3.81]

-.330[8.38] CARD SLOT

1

- INSULATOR MATERIAL: THERMOPLASTIC PBT BLACK, UL 94V-0
- CONTACT MATERIAL; COPPER TIN ALLOY CONTACT PLATING: GOLD ON THE MATING AREA, TIN PLATING ON THE CONTACT TAILS, NICKEL UNDERPLATE