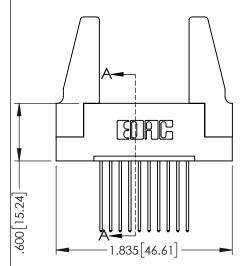

| 345/395 SERIES CARD EDGE CONNECTOR |
|------------------------------------|
| 545/5/5 SERIES CARD EDGE CONNECTOR |
| PART NUMBER: 395-010-541-188       |

| ACAD REFERENCE NO. 345-ENG-MASTER |                 |           |  |  |
|-----------------------------------|-----------------|-----------|--|--|
| DRAWN: R.STA.MONICA               | DATE: <b>MA</b> | Y.16/2017 |  |  |
| CHECKED:                          | DATE:           |           |  |  |
| SCALE: 1:1                        | SHEET 1         | OF 2      |  |  |
| DRAWING NUMBER                    |                 | ISSUE     |  |  |
| 345-ENG-MASTER                    |                 | 1         |  |  |