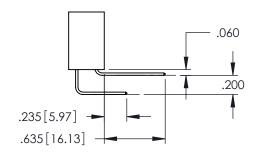

**SECTION A-A** 

**Contact Code 558** 

Contact Code 559

Contact Code 560

- INSULATOR MATERIAL: THERMOPLASTIC POLYESTER, UL 94V-0 DAP MATERIAL AVAILABLE UPON REQUEST

CONTACT MATERIAL; COPPER ALLOY CONTACT PLATING: GOLD ON THE MATING AREA, TIN PLATING ON THE CONTACT TAILS, NICKEL UNDERPLATE

345/395 SERIES CARD EDGE CONNECTOR CONTACT CODE 555,556,558,559,560 DIMENSIONS

YOUR CONNECTION TO QUALITY & SERVICE

|   | MOND REFERENCE NO. 343-ENO-MASTER |                          |  |  |
|---|-----------------------------------|--------------------------|--|--|
|   | DRAWN: R.STA.MONICA               | DATE: <b>MAY.16/2017</b> |  |  |
|   | CHECKED:                          | DATE:                    |  |  |
|   | SCALE: 1:1                        | SHEET 2 OF 2             |  |  |
| D | DRAWING NUMBER                    | ISSUE                    |  |  |
|   | 345-ENG-MASTER                    | 1                        |  |  |