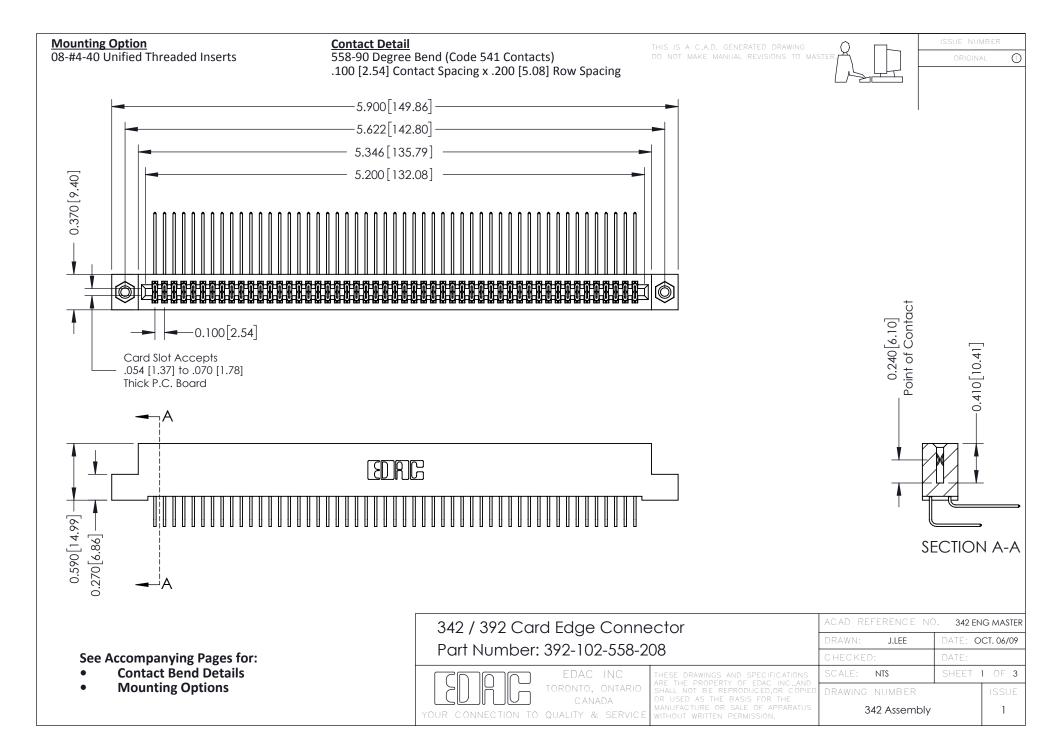

THIS IS A C.A.D. GENERATED DRAWING DO NOT MAKE MANUAL REVISIONS TO MASTER. ISSUE NUMBER

ORIGINAL

1



| 342 / 392 Series Card Edge Connector<br>Contact Bend Detail |                                                                                                                                                                                                  | ACAD REFERENCE NO. 342 ENG MASTER |             |                  |        |
|-------------------------------------------------------------|--------------------------------------------------------------------------------------------------------------------------------------------------------------------------------------------------|-----------------------------------|-------------|------------------|--------|
|