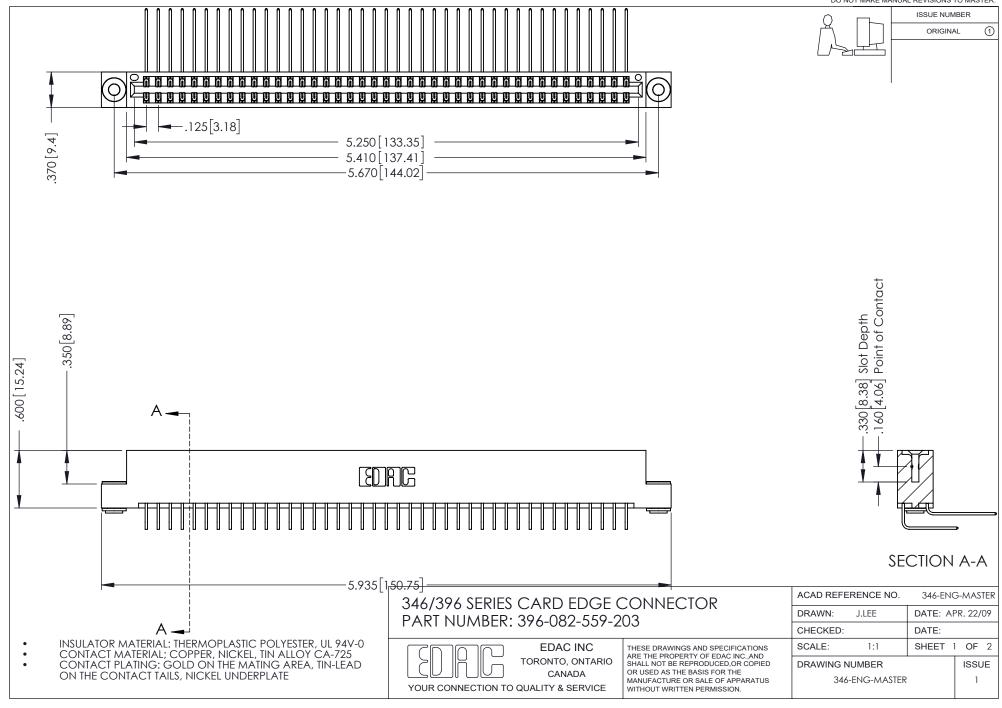

## **Contact Code 556**

INSULATOR MATERIAL: THERMOPLASTIC POLYESTER, UL 94V-0 CONTACT MATERIAL; COPPER, NICKEL, TIN ALLOY CA-725 CONTACT PLATING: GOLD ON THE MATING AREA, TIN-LEAD

ON THE CONTACT TAILS, NICKEL UNDERPLATE

## 346/396 SERIES CARD EDGE CONNECTOR CONTACT CODE 555,556,558,559,560 DIMENSIONS

YOUR CONNECTION TO QUALITY & SERVICE

**EDAC INC** TORONTO, ONTARIO CANADA

THESE DRAWINGS AND SPECIFICATIONS ARE THE PROPERTY OF EDAC INC.,AND SHALL NOT BE REPRODUCED, OR COPIED OR USED AS THE BASIS FOR THE MANUFACTURE OR SALE OF APPARATUS WITHOUT WRITTEN PERMISSION.